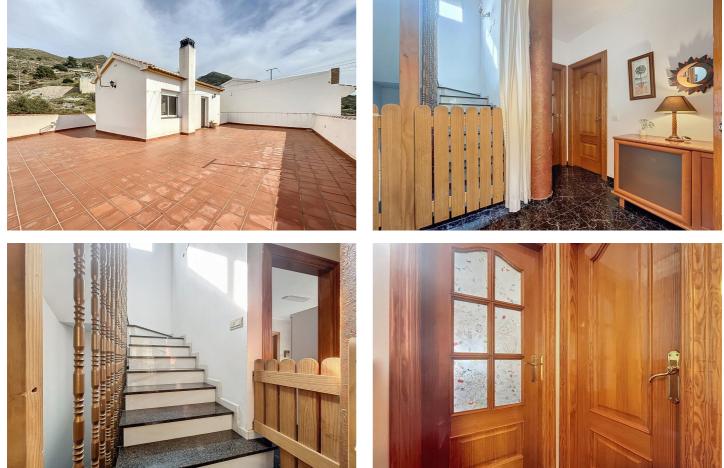

## Axarquía, Cómpeta

This charming three-story semi-detached house in Cómpeta is located in a peaceful and well-connected area, perfect for those seeking space and comfort. The property offers 4 bedrooms, all with built-in wardrobes, providing ample storage space. It also features 2 full bathrooms, both equipped with shower trays, and 1 guest toilet. On the main floor, there is a spacious living-dining room, ideal for family gatherings, and a separate kitchen with a pantry, offering a functional and well-distributed space. The upper floor includes an adaptable attic, which can be used as a recreational area, office, or additional bedroom. Additionally, there is a laundry area, providing greater convenience for everyday living. The property also boasts an exterior with a porch, perfect for enjoying the outdoors, a large terrace with mountain views, ideal for relaxation, and two patios, one of which has a barbecue area, perfect for outdoor gatherings and leisure. Furthermore, the house features a basement with space for several cars, which could also be converted into a separate apartment, offering an excellent opportunity for guests, rental income, or extra living space. With a south-facing orientation, the home enjoys excellent natural light throughout the day, creating a warm and inviting atmosphere. A unique opportunity for those looking for a spacious, bright, and versatile home in a charming setting. Dont miss out! We are pleased to be able to present this dream property to you soon, either personally or via virtual viewing. Because this world is unique - just like our Axarquía. In Andalusia. On the Costa del Sol. Here, on the sunny side of life...