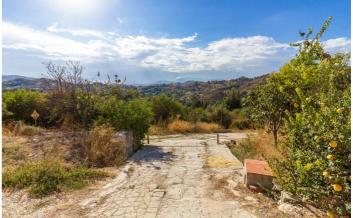

The access road is about 400 metres long and is of earth in good condition, the distance to the town hall is only 1km. It is also very close to all basic and necessary services. It has mains water and electricity and also water for irrigation.