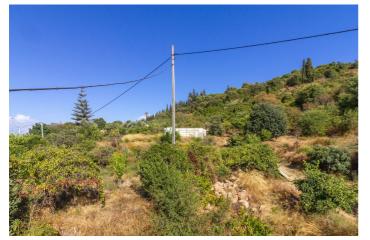

## Malaga Inland, Coín Town

Rustic finca in Coín, very close to the centre of this municipality (5 minutes by car).

The finca has an area of 5212 m2, it is sold with another nearby finca of 2456 m2, planted with avocado trees. It has a cistern for irrigation which is supplied by the irrigation channel.

The access road is about 400 metres long and is of earth in good condition, the distance to the town hall is only 1km. It is also very close to all basic and necessary services. It has mains water and electricity and also water for irrigation.