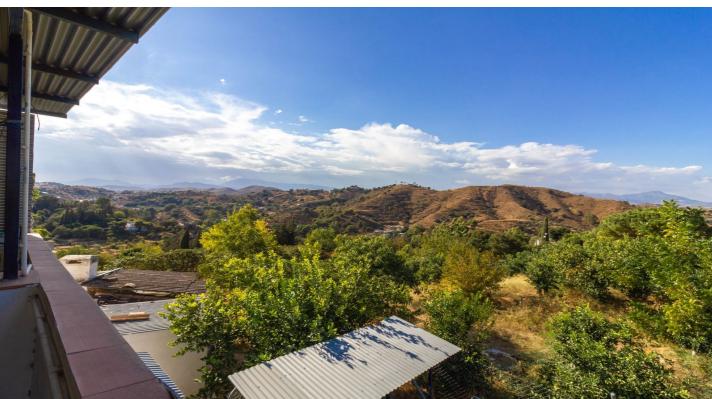

2<sup>a</sup>. It is an extension of the old part with the entrance at the back, although it also has an internal door that connects them. It has 2 bedrooms, a complete bathroom, living room with open kitchen. On the upper part there is a covered terrace with panoramic views.

The access road is about 400 metres long and is of earth in good condition, the distance to the town hall is only 1km. It is also very close to all basic and necessary services. It has mains water and electricity and also water for irrigation.