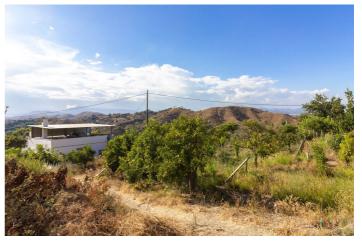

## Malaga Inland, Coín Town

Rustic finca in Coín, very close to the centre of this municipality (5 minutes by car).

The finca has an area of 5212 m2, it is sold with another nearby finca of 2456 m2, planted with avocado trees. It has a cistern for irrigation which is supplied by the irrigation channel.

The access road is about 400 metres long and is of earth in good condition, the distance to the town hall is only 1km. It is also very close to all basic and necessary services. It has mains water and electricity and also water for irrigation.