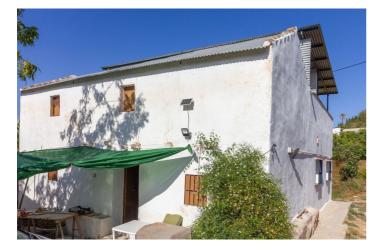

In this property there is a house of approximately 100 m2 and several warehouses. This house is divided in two parts:

1<sup>a</sup>. An old part from 1930, renovated with an entrance hall and a bedroom, the upper floor is open plan, the kitchen and bathroom are outside next to the storerooms and it also has a wood oven.

2<sup>a</sup>. It is an extension of the old part with the entrance at the back, although it also has an internal door that connects them. It has 2 bedrooms, a complete bathroom, living room with open kitchen. On the upper part there is a covered terrace with panoramic views.