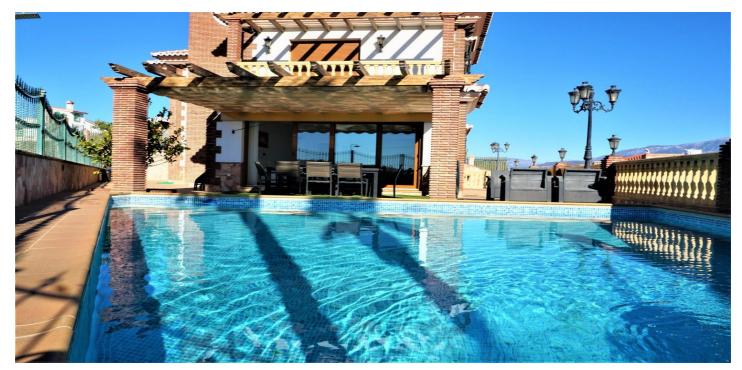

## Costa del Sol East, Torre del Mar

This Villa is situated in Viña Málaga. It is in a very quiet area, but it is close to the city center, shops, pharmacies, school and the beach. It is a very modern Villa that was built in 2014 and it's in perfect condition. It consists of 4 floors. On the ground floor we find a garage of about 200m2, where you can fit between 4 - 5 cars. There is also a small guest toilet and a storage room. It also has a worktop with a sink. Going up to the next floor we find the fully equipped kitchen, from where you have access to a terrace. On the same floor there is a bathroom with a shower. As well as one of the bedrooms, with a built-in wardrobe. There is also the dining room and the living room which opens onto the terrace and the swimming pool with a large window. This floor has underfloor heating. Upstairs is the master bedroom, which includes a dressing room and a large bathroom. There is also another bedroom which includes a built-in wardrobe. This floor has access to the roof terrace of the house. We are pleased to be able to present this dream property to you soon, either personally or via virtual viewing. Because this world, it is unique - just like our Axarquía. In Andalusia. On the Costa del Sol. Here, on the sunny side of life...