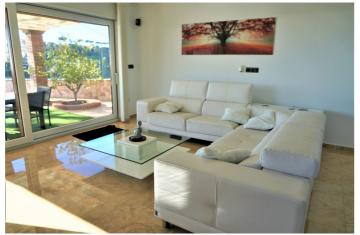

## Costa del Sol East, Torre del Mar

This Villa is situated in Viña Málaga. It is in a very quiet area, but it is close to the city center, shops, pharmacies, school and the beach. It is a very modern Villa that was built in 2014 and it's in perfect condition. It consists of 4 floors. On the ground floor we find a garage of about 200m2, where you can fit between 4 - 5 cars. There is also a small guest toilet and a storage room. It also has a worktop with a sink. Going up to the next floor we find the fully equipped kitchen, from where you have access to a terrace. On the same floor there is a bathroom with a shower. As well as one of the bedrooms, with a built-in wardrobe. There is also the dining room and the living room which opens onto the terrace and the swimming pool with a large window. This floor has underfloor heating. Upstairs is the master bedroom, which includes a dressing room and a large bathroom. There is also another bedroom which includes a built-in wardrobe. This floor has access to the roof terrace of the house. We are pleased to be able to present this dream property to you soon, either personally or via virtual viewing. Because this world, it is unique - just like our Axarquía. In Andalusia. On the Costa del Sol. Here, on the sunny side of life...