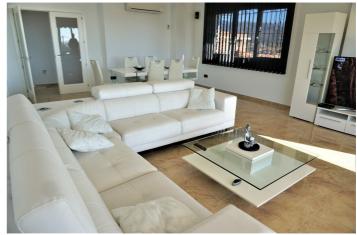

## Costa del Sol East, Torre del Mar

This Villa is situated in Viña Málaga. It is in a very quiet area, but it is close to the city center, shops, pharmacies, school and the beach. It is a very modern Villa that was built in 2014 and it's in perfect condition. It consists of 4 floors. On the ground floor we find a garage of about 200m2, where you can fit between 4 - 5 cars. There is also a small guest toilet and a storage room. It also has a worktop with a sink. Going up to the next floor we find the fully equipped kitchen, from where you have access to a terrace. On the same floor there is a bathroom with a shower. As well as one of the bedrooms, with a built-in wardrobe. There is also the dining room and the living room which opens onto the terrace and the swimming pool with a large window. This floor has underfloor heating. Upstairs is the master bedroom, which includes a dressing room and a large bathroom. There is also another bedroom which includes a built-in wardrobe. This floor has access to the roof terrace of the house. We are pleased to be able to present this dream property to you soon, either personally or via virtual viewing. Because this world, it is unique - just like our Axarquía. In Andalusia. On the Costa del Sol. Here, on the sunny side of life...