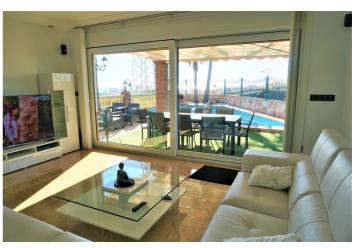

## Costa del Sol East, Torre del Mar

This Villa is situated in Viña Málaga. It is in a very quiet area, but it is close to the city center, shops, pharmacies, school and the beach. It is a very modern Villa that was built in 2014 and it's in perfect condition. It consists of 4 floors. On the ground floor we find a garage of about 200m2, where you can fit between 4 - 5 cars. There is also a small guest toilet and a storage room. It also has a worktop with a sink. Going up to the next floor we find the fully equipped kitchen, from where you have access to a terrace. On the same floor there is a bathroom with a shower. As well as one of the bedrooms, with a built-in wardrobe. There is also the dining room and the living room which opens onto the terrace and the swimming pool with a large window. This floor has underfloor heating. Upstairs is the master bedroom, which includes a dressing room and a large bathroom. There is also another bedroom which includes a built-in wardrobe. This floor has access to the roof terrace of the house. We are pleased to be able to present this dream property to you soon, either personally or via virtual viewing. Because this world, it is unique - just like our Axarquía. In Andalusia. On the Costa del Sol. Here, on the sunny side of life...