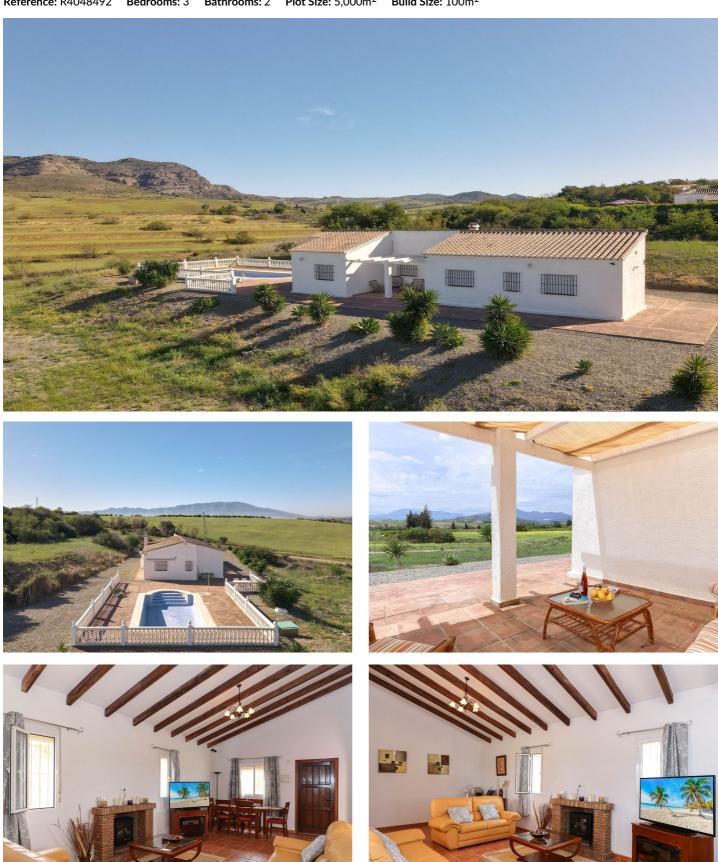

This detached villa sitting between Pizarra and Estación de Cártama sits in a lovely spot with open views and very good access.

**Property Details:** 

The drive to this villa is especially pretty driving past meadows planted with wild flowers. The property itself is very well presented and is currently the holiday home for the owners. A shaded patio sits to the front of the property and is a perfect shady spot to sit and enjoy the lovely views. The kitchen is located to side of the terrace with direct access, a great layout for entertaining.

The lounge with high vaulted ceilings sits in the centre of the proprety with electric stove to provide the winter heat. The master bedroom with ensuite bathroom is located to the left and the two others bedrooms located at the opposite side of the villa with the guest bathroom.

The pool is located to side of the property with plenty of patio for sunbathing and entertaining. The property has been designed to be easily maintained.

Outdoor area and Land:

Flat plateau with a gentle slope

Views:

Mountains and countryside

Access:

Good, access from a main road and then a short amount of track