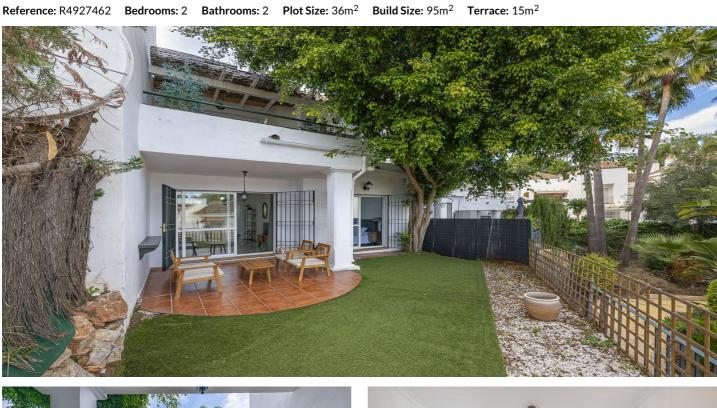

## Costa del Sol, Nueva Andalucía

Ground floor flat with private garden in Aloha! Spectacular ground floor flat for sale in Aloha, located in an exclusive gated community with security, swimming pools and beautiful communal gardens. The property has 2 spacious bedrooms, 2 bathrooms, a fully equipped kitchen and a bright living room with direct access to the private garden, ideal to enjoy the Mediterranean climate. Unbeatable location, close to golf courses, restaurants, shops and just a few minutes from Puerto Banus and the beach. Perfect as a permanent residence or as an investment. Don't miss this opportunity! Contact us for more information or viewing."