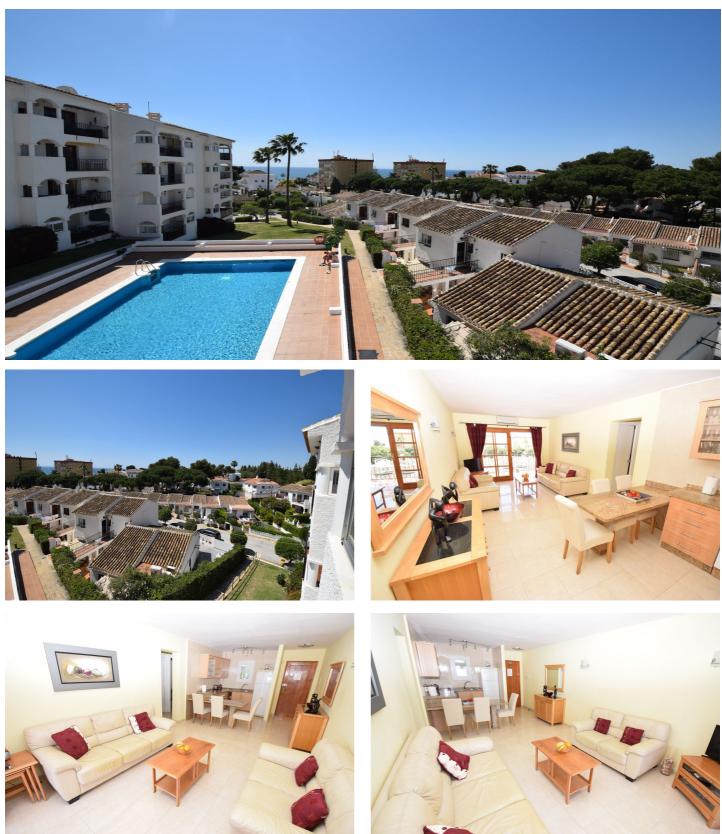

## Costa del Sol, La Cala

Beautifully presented, south facing two bedroom, one bathroom middle floor apartment in the very popular Las Adelfas community, an easy 12 minutes walk into the centre of La Cala. Generous open plan lounge and kitchen with built in marble dining table. From the lounge and master bedroom you have direct access to the covered terrace, which overlooks the large community swimming and has south and southwest facing views towards the sea. Next to the master bedroom you have the bathroom and the guest bedroom is to the rear of the property. Both bedrooms have built in wardrobes and there is a separate utility room next to the apartment entrance. There is communal parking around the block and due to it's proximity to El Chaparral golf course this is a very peaceful area. Early viewing of this property is highly recommended.

## Features:

| Features         | Orientation         | Climate Control  |
|------------------|---------------------|------------------|
| Covered Terrace  | South               | Air Conditioning |
| Private Terrace  |                     | Cold A/C         |
| Fitted Wardrobes |                     | Hot A/C          |
| Utility Room     |                     |                  |
| Views            | Setting             | Condition        |
| Sea              | Close To Golf       | Good             |
| Panoramic        | Urbanisation        |                  |
| Garden           | Close To Shops      |                  |
| Pool             | Close To Schools    |                  |
| Forest           | Close To Sea        |                  |
|                  | Village             |                  |
|                  | Suburban            |                  |
| Pool             | Furniture           | Kitchen          |
| Communal         | Fully Furnished     | Fully Fitted     |
| Garden           | Parking             | Category         |
| Communal         | Communal            | Resale           |
| Landscaped       | Street              |                  |
| Energy Rating    | CO2 Emission Rating |                  |
| E                | E                   |                  |
|                  |                     |                  |