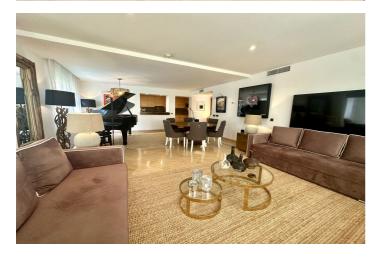

## Costa del Sol, Río Real

Discover paradise at Río Real Golf. This spectacular flat, completely refurbished, offers a high quality modern design that will make you fall in love from the first moment. With 260 m² built and 122 m² useful, this home is ideal for those looking for a sophisticated and low maintenance lifestyle. Enjoy a large 72 m² terrace with direct access to the garden, perfect for relaxing or entertaining guests. The apartment has a master bedroom that can be converted into two rooms, two elegant bathrooms and built-in wardrobes that optimize space. Comfort is guaranteed with air conditioning, electric heating and a south-facing orientation that ensures light throughout the day. In addition, it has parking spaces for two vehicles and a storage room for additional storage. The community offers a swimming pool and communal gardens, ideal for enjoying the Mediterranean climate. With a lift and parking space included in the price, this flat is a unique opportunity to live in an exclusive environment. Don't miss the chance to experience luxury living in this privileged corner of the Costa del Sol. Come and visit it and let yourself be surprised!