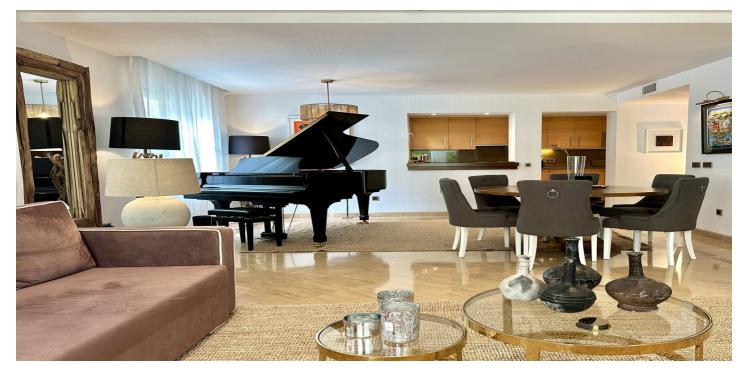

## Costa del Sol, Río Real

Discover paradise at Río Real Golf. This spectacular flat, completely refurbished, offers a high quality modern design that will make you fall in love from the first moment. With 260 m² built and 122 m² useful, this home is ideal for those looking for a sophisticated and low maintenance lifestyle. Enjoy a large 72 m² terrace with direct access to the garden, perfect for relaxing or entertaining guests. The apartment has a master bedroom that can be converted into two rooms, two elegant bathrooms and built-in wardrobes that optimize space. Comfort is guaranteed with air conditioning, electric heating and a south-facing orientation that ensures light throughout the day. In addition, it has parking spaces for two vehicles and a storage room for additional storage. The community offers a swimming pool and communal gardens, ideal for enjoying the Mediterranean climate. With a lift and parking space included in the price, this flat is a unique opportunity to live in an exclusive environment. Don't miss the chance to experience luxury living in this privileged corner of the Costa del Sol. Come and visit it and let yourself be surprised!