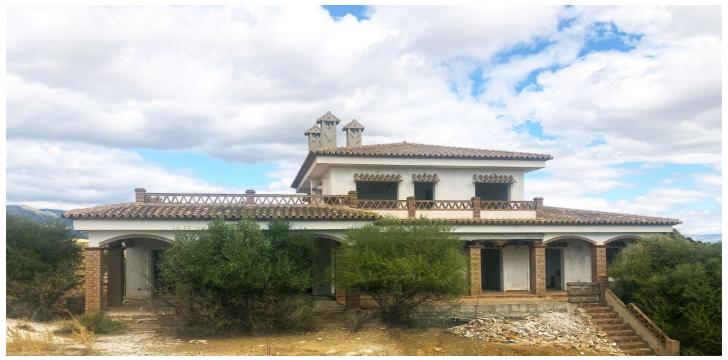

## Finca - Cortijo à vendre à Coín

400 000 €

Référence: R4991173 Chambres: 4 Terrain: 12 074m<sup>2</sup> Construite: 338m<sup>2</sup> Terrasse: 67m<sup>2</sup>

## Malaga Inland, Coín

Magnificent country property with many Andalusian features including Romano brick arches and huge panoramic windows.

The property is not finished and requires all bathrooms, kitchen, plumbing, and electrical installations.

It is approximately a 10km drive from Coín, which includes 3km of dirt track. When you arrive at the property you are greeted with 360-degree mountain views. The house, which is over 300m² built, will offer 4 bedrooms, 3 bathrooms and a cloakroom.