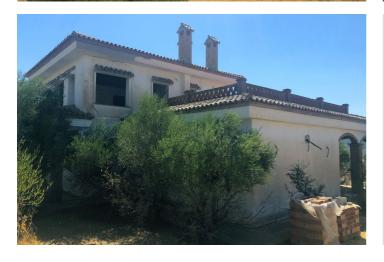

## Malaga Inland, Coín

Magnificent country property with many Andalusian features including Romano brick arches and huge panoramic windows.

The property is not finished and requires all bathrooms, kitchen, plumbing, and electrical installations.

It is approximately a 10km drive from Coín, which includes 3km of dirt track. When you arrive at the property you are greeted with 360-degree mountain views. The house, which is over 300m² built, will offer 4 bedrooms, 3 bathrooms and a cloakroom.