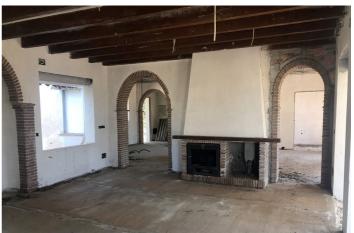

You enter the house through an external covered archway into the entrance hall with large cloakroom, through to the spacious dining room with an open plan staircase. An archway leads to a large kitchen and utility room. From the dining room is a further Romano brickwork archway leading to a very large dual aspect living room with built in fireplace and log burning stove. 2 sets of double doors lead on to a large south facing covered terrace. The dining room also has access to a smaller living room with bedroom, shower room and kitchenette.