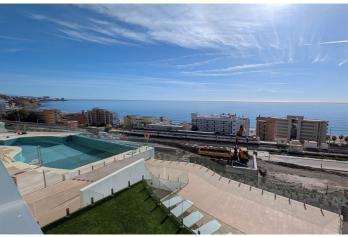

## Costa del Sol, Carvajal

Two-bedroom apartment with sea views in the newly completed Seaviews Reserve development, located next to the Carvajal train station (Fuengirola).

This property boasts a privileged location in the Bay of Fuengirola, just 100 meters from Carvajal Beach, offering spectacular and unobstructed views of the Mediterranean Sea.

With a southeast orientation towards the sea, the apartment ensures excellent natural lighting and unmatched views. It features a total area of 107 m², distributed between two bedrooms, two bathrooms, and a 38 m² covered terrace. The price includes a storage room and two parking spaces.

All furniture and facilities in the common areas are brand new, as construction was completed in February 2024.

Prime location: Situated just 40 meters above sea level and 100 meters from Carvajal Beach, the apartment is close to supermarkets, schools, restaurants, beach bars, hotels, and bus stops.

Additionally, the nearby commuter train station (only 30 meters away) provides easy access to the airport, Málaga, and other cities along the Costa del Sol. By car, it is just 15 minutes from Málaga and 20 minutes from Marbella.