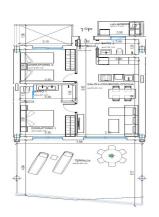

With a southeast orientation towards the sea, the apartment ensures excellent natural lighting and unmatched views. It features a total area of 107 m², distributed between two bedrooms, two bathrooms, and a 38 m² covered terrace. The price includes a storage room and two parking spaces.