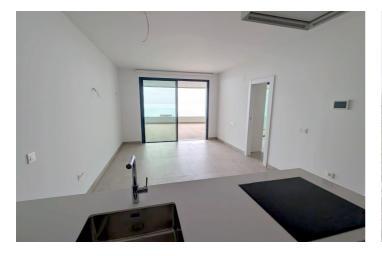

With a southeast orientation towards the sea, the apartment ensures excellent natural lighting and unmatched views. It features a total area of 107 m², distributed between two bedrooms, two bathrooms, and a 38 m² covered terrace. The price includes a storage room and two parking spaces.

Italian designed kitchen: Fully equipped, combining functionality with cutting-edge aesthetics.

Smart home system: Comprehensive home control for state-of-the-art comfort, with an efficient heating and cooling system.

Premium porcelain floors: The entire interior has a floor heating system, ensuring your feet stay warm and comfortable throughout the year.

High-end appliances: The built-in refrigerator, dishwasher, microwave, cooktop, washer and dryer are included and are of luxury quality.