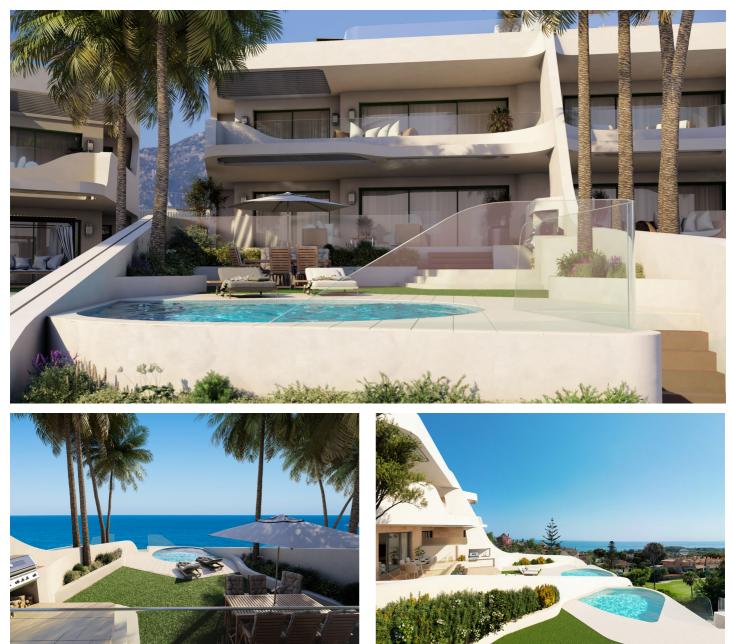

## Townhouses in Marbella

## Costa del Sol, Marbella (town)

An exclusive luxury complex consisting of 8 flats, in the best area of the Costa del Sol, with sea views.

Its southwest orientation guarantees the best sun exposure and spectacular panoramic views, we have taken care of every detail with an innovative design, a privileged location, just 5 minutes from the spectacular dunes of Artola, for golf lovers you can enjoy the golf course of Cabo Pino.

## Features:

**Features** Garage

Setting

Close To Golf Close To Sea **Orientation** South West **Views** Sea Panoramic