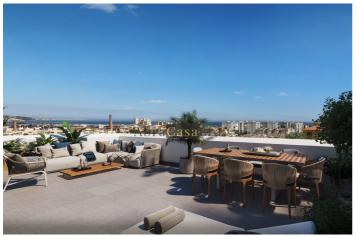

## Costa del Sol East, Torre del Mar

Aquamar Residencial is the residential complex you have been waiting for in Torre del Mar. Direct access to the A-7 motorway and Málaga airport at 30 minutes. The beach is less than 10 minutes away. Immerse yourself in modern architecture. Houses with terraces, bright, giving a pleasant sense of calm and comfort. It consists of 131 homes with 1, 2 and 3 bedrooms, and penthouses with 2 and 3 bedrooms. Aquamar Residencial is a stone's throw from the city centre, so it has all the necessary amenities and infrastructures: hospitals, schools, shopping areas, supermarkets, parks, sports centres, petrol stations and pharmacies. Parking and storage are included in the price of all properties. Fitted kitchens with granite worktops, fitted wardrobes in all rooms. Aquamar Residencial has large gardens and a communal salt-chlorine pool. You decide where to live, visit us! This modern penthouse is located on the 5th floor. The kitchen is equipped with hob, electric oven, extractor and granite worktop and there is a spacious living room with dining area. There are 2 bedrooms and 2 bathrooms, the master bedroom is with ensuite bathroom. The large terrace, solarium runs the full length of the flat and can be accessed via the living room and 2 bedrooms. Parking and storage are included. In accordance with the Junta de Andalucía 2182005 of 11 October, clients are informed that the price excludes 10% VAT, property registration and notary fees. We will be happy to make an appointment with you to view these beautiful flats.