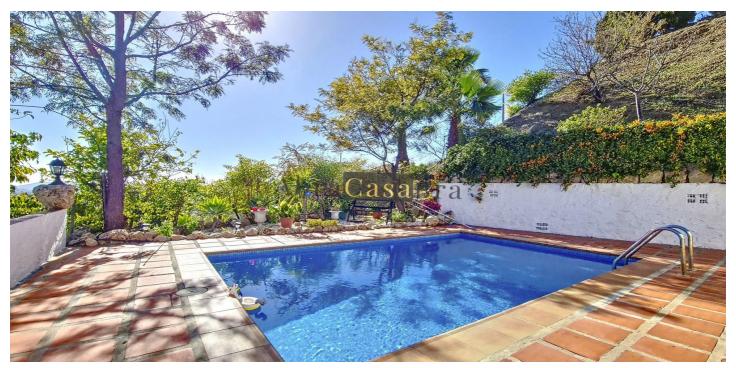

## Axarquía, Sedella

This lovely south-facing villa is located near the charming white village of Sedella in the Axarquia region (Málaga province). The villa has very good access and a nice private driveway. The views over the mountain landscape and the valley are magnificent. The garden with its Mediterranean trees, swimming pool and cosy terraces is easily accessible. The south-facing location means you can enjoy the lovely Andalusian sun all day long. Upon entering, one immediately notices the beautiful marble floor that still looks like new. The kitchen with dining area is large and has a storage room that also includes the washing machine. There are 3 bedrooms, 1 of them currently used as a storage room. The bathroom has a shower, toilet and a bath. The villa has air conditioning and a well-functioning fireplace. There is double glazing throughout the property.

Garden Country

Forest Mountain Pueblo

Close To Forest

Pool Furniture Kitchen

Private Fully Furnished Partially Fitted

GardenSecurityParkingPrivateAlarm SystemPrivate

More Than One

**Utilities**Electricity