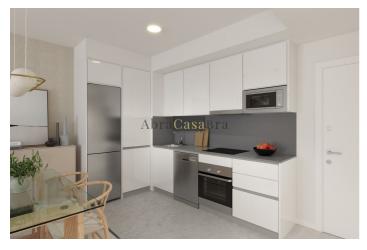

A fully equipped kitchen and air conditioning/heating is an additional cost of around €7,000 excluding VAT.

The development has spectacular views of the Mediterranean, the golf course or the mountains, depending on the orientation of the flat.