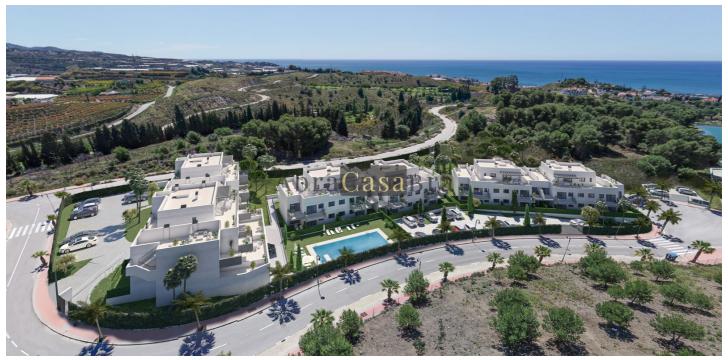

## Costa del Sol East, Caleta de Vélez

Unique new development in Caleta de Velez (Velez-Malaga municipality) adjacent to the Baviera Golf Club. Just a few minutes from the beach, the charming marina of Caleta de Velez and all the amenities that Caleta de Velez, Algarrobo Costa and Torre del Mar have to offer. Only 30 minutes from Malaga International Airport and with very easy access to the A-7 motorway.

This modern complex comprises 154 apartments of 2 and 3 bedrooms, all with private parking and storage. A preinstallation is provided for electric vehicle charging in accordance with BT 52 regulations (ITC). These apartments are available from 178,000€.

The communal areas offer an exclusive swimming pool surrounded by landscaped gardens, a gym and a gourmet social area.

We would like to make an appointment with you to visit these beautiful apartments.