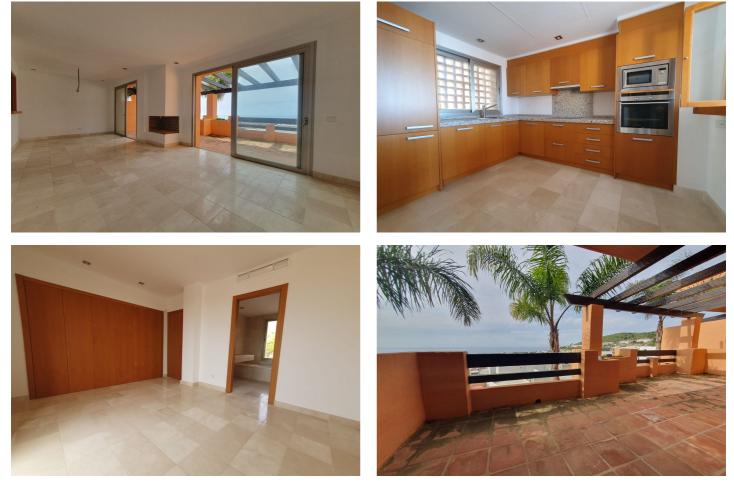

## Costa del Sol, Riviera del Sol

High-quality residential townhouse designed by prestigious architect Melvin Villaroel with panoramic sea views. This townhouse offers a spacious and bright layout that is ideal for families. It features a basement for multiple uses or the possibility of converting it into an apartment, as it has windows and a full bathroom. The property has two parking spaces, air conditioning, a fireplace, a laundry room, and a large solarium. It also features a high-end kitchen. The community boasts numerous amenities, including a communal pool, gym, garden, 24-hour private security, an alarm system, and a video intercom. Its location is unbeatable, with good access to schools, golf courses, and tennis courts. The gated community guarantees privacy and tranquility, while the panoramic views offer a pleasant and relaxing environment. This is a brand new property with high rental potential. A unique opportunity to live or invest.

Townhouse, Community, Fitted Kitchen, Parking: Carport, Communal Pool, Garden: Community, Facing: Southwest Views: Breathtaking, Coastal, Countryside, Courtyard, Mountains, Open views, Panoramic, Pleasant Features: 2 Parking Places, 24 hrs Security System, Air Conditioning Hot/Cold, Alarm System, Automatic Entrance, Bargain, Basement, Community Garden, Community gym, Community Pool, Community terrace, Conveniently Situated for Golf, Conveniently Situated Schools, Conveniently Situated Tennis, Double glazing windows, Fireplace, Gated Complex, Good Rental Potential, Ideal Family Home, Immaculate Condition, Laundry room, Luminous, Mountain View, Popular Urbanisation, Prestigious Area, Private Security Company, Quality Residence, Sea Views, Solarium, Spacious Accommodation, Very Good Access, Video entry system, Well maintained community

**Skick** Excellent

Kök Fullmonterad **Parkering** Mer än en Täckt