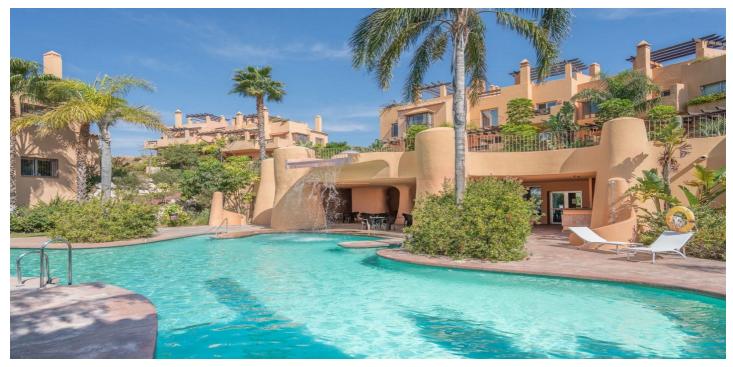

## Costa del Sol, Riviera del Sol

High-quality residential townhouse designed by prestigious architect Melvin Villaroel with panoramic sea views. This townhouse offers a spacious and bright layout that is ideal for families. It features a basement for multiple uses or the possibility of converting it into an apartment, as it has windows and a full bathroom. The property has two parking spaces, air conditioning, a fireplace, a laundry room, and a large solarium. It also features a high-end kitchen. The community boasts numerous amenities, including a communal pool, gym, garden, 24-hour private security, an alarm system, and a video intercom. Its location is unbeatable, with good access to schools, golf courses, and tennis courts. The gated community guarantees privacy and tranquility, while the panoramic views offer a pleasant and relaxing environment. This is a brand new property with high rental potential. A unique opportunity to live or invest.

Townhouse, Community, Fitted Kitchen, Parking: Carport, Communal Pool, Garden: Community, Facing: Southwest Views: Breathtaking, Coastal, Countryside, Courtyard, Mountains, Open views, Panoramic, Pleasant Features: 2 Parking Places, 24 hrs Security System, Air Conditioning Hot/Cold, Alarm System, Automatic Entrance, Bargain, Basement, Community Garden, Community gym, Community Pool, Community terrace, Conveniently Situated for Golf, Conveniently Situated Schools, Conveniently Situated Tennis, Double glazing windows, Fireplace, Gated Complex, Good Rental Potential, Ideal Family Home, Immaculate Condition, Laundry room, Luminous, Mountain View, Popular Urbanisation, Prestigious Area, Private Security Company, Quality Residence, Sea Views, Solarium, Spacious Accommodation, Very Good Access, Video entry system, Well maintained community