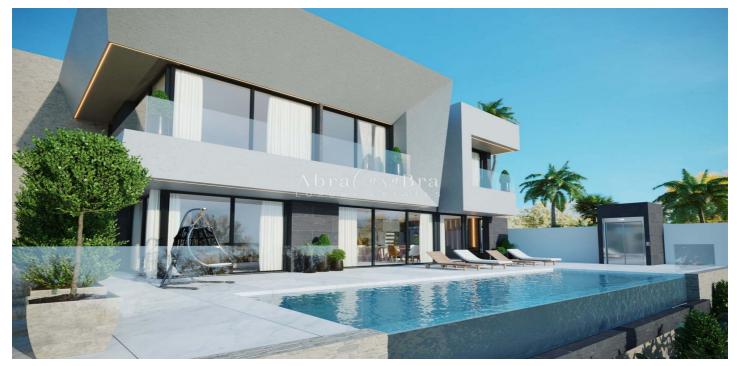

## Costa Tropical, La Herradura

This unique and very charming villa near the unique Marina Del Este marina is built in modern style and is within walking distance of La Herradura's beach and restaurants. This area exudes pure luxury and is a hidden gem in the Costa Tropical! The distance to Málaga airport is just under an hour's drive away. It has been carefully designed to offer stunning views of the sea, mountains and the beautiful sunsets that La Herradura is famous for from the entire villa. This 4-bedroom villa has an open-plan design with floor-to-ceiling windows opening onto a sunny terrace with an infinity pool, allowing you to enjoy the wonderful climate. The bedrooms with built-in wardrobes have ensuite bathrooms with glass shower walls. The property is equipped of the highest quality amenities and has a video entry system. There are automatic shutters and central air conditioning. The fully fitted kitchen is equipped with the best appliances and has an induction hob with built-in extractor. There is a laundry room and a storage room. The villa has a 2-car garage in the basement with automatic garage door and a lift that takes you to the first floor of the villa, where the living room and pool terrace are located. Besides the beautiful finishes, the villa is equipped with solar panels, home automation, special LED lighting and much more. There is the possibility to customise the villa to your own requirements when buying in early stages. Contact us now for more information!