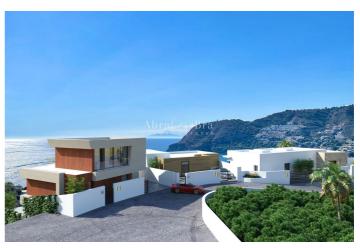

## Villa for sale in Almuñecar

1,695,000€

Reference: R4376485 Bedrooms: 4 Bathrooms: 5 Plot Size: 508m<sup>2</sup> Build Size: 314m<sup>2</sup> Terrace: 110m<sup>2</sup>

## Costa Tropical, La Herradura

This unique and very charming villa near the unique Marina Del Este marina is built in modern style and is within walking distance of La Herradura's beach and restaurants. This area exudes pure luxury and is a hidden gem in the Costa Tropical! The distance to Málaga airport is just under an hour's drive away. It has been carefully designed to offer stunning views of the sea, mountains and the beautiful sunsets that La Herradura is famous for from the entire villa. This 4-bedroom villa has an open-plan design with floor-to-ceiling windows opening onto a sunny terrace with an infinity pool, allowing you to enjoy the wonderful climate. The bedrooms with built-in wardrobes have ensuite bathrooms with glass shower walls. The property is equipped of the highest quality amenities and has a video entry system. There are automatic shutters and central air conditioning. The fully fitted kitchen is equipped with the best appliances and has an induction hob with built-in extractor. There is a laundry room and a storage room. The villa has a 2-car garage in the basement with automatic garage door and a lift that takes you to the first floor of the villa, where the living room and pool terrace are located. Besides the beautiful finishes, the villa is equipped with solar panels, home automation, special LED lighting and much more. There is the possibility to customise the villa to your own requirements when buying in early stages. Contact us now for more information!