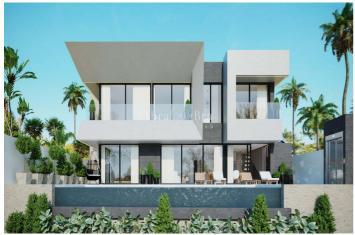

## Costa Tropical, La Herradura

This unique and very charming villa near the unique Marina Del Este marina is built in modern style and is within walking distance of La Herradura's beach and restaurants. This area exudes pure luxury and is a hidden gem in the Costa Tropical! The distance to Málaga airport is just under an hour's drive away. It has been carefully designed to offer stunning views of the sea, mountains and the beautiful sunsets that La Herradura is famous for from the entire villa. This 4-bedroom villa has an open-plan design with floor-to-ceiling windows opening onto a sunny terrace with an infinity pool, allowing you to enjoy the wonderful climate. The bedrooms with built-in wardrobes have ensuite bathrooms with glass shower walls. The property is equipped of the highest quality amenities and has a video entry system. There are automatic shutters and central air conditioning. The fully fitted kitchen is equipped with the best appliances and has an induction hob with built-in extractor. There is a laundry room and a storage room. The villa has a 2-car garage in the basement with automatic garage door and a lift that takes you to the first floor of the villa, where the living room and pool terrace are located. Besides the beautiful finishes, the villa is equipped with solar panels, home automation, special LED lighting and much more. There is the possibility to customise the villa to your own requirements when buying in early stages. Contact us now for more information!