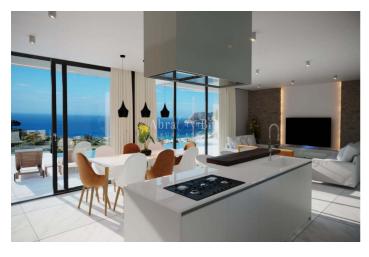

## Costa Tropical, La Herradura

This unique and very charming villa near the unique Marina Del Este marina is built in modern style and is within walking distance of La Herradura's beach and restaurants. This area exudes pure luxury and is a hidden gem in the Costa Tropical! The distance to Málaga airport is just under an hour's drive away. It has been carefully designed to offer stunning views of the sea, mountains and the beautiful sunsets that La Herradura is famous for from the entire villa. This 4-bedroom villa has an open-plan design with floor-to-ceiling windows opening onto a sunny terrace with an infinity pool, allowing you to enjoy the wonderful climate. The bedrooms with built-in wardrobes have ensuite bathrooms with glass shower walls. The property is equipped of the highest quality amenities and has a video entry system. There are automatic shutters and central air conditioning. The fully fitted kitchen is equipped with the best appliances and has an induction hob with built-in extractor. There is a laundry room and a storage room. The villa has a 2-car garage in the basement with automatic garage door and a lift that takes you to the first floor of the villa, where the living room and pool terrace are located. Besides the beautiful finishes, the villa is equipped with solar panels, home automation, special LED lighting and much more. There is the possibility to customise the villa to your own requirements when buying in early stages. Contact us now for more information!