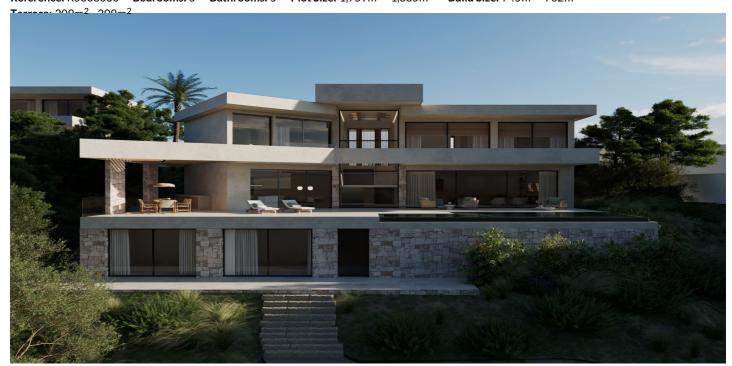

## Villa for sale in Marbella

4,150,000 -4,242,000 €

**Reference:** R5008030 **Bedrooms:** 5 **Plot Size:** 1,759m<sup>2</sup> - 1,885m<sup>2</sup> **Build Size:** 745m<sup>2</sup> - 762m<sup>2</sup>

## Costa del Sol, Cabopino

5 EXCLUSIVE LUXURY VILLAS IN MARBELLA Welcome to the Dawn of Exclusive Living Located in the prestigious enclave of Cabopino Golf, this development redefines luxury living with its timeless design, cutting-edge technology, and breathtaking surroundings. Inspired by the golden years of Ibiza, this project captures the essence of elegance while embracing the vibrant Mediterranean lifestyle. Key Features: - Infinity pool overlooking the sea and golf course - Private gym and home cinema with state-of-the-art technology - Smart home automation for lighting, climate, and security - Direct access to Cabopino Golf's stunning fairways Prime Location: Just moments away from sandy beaches, gourmet restaurants, luxury boutiques, and Marbella's most iconic landmarks. Perfectly connected to: - Cabopino Marina (4 km) - Marbella Old Town (14 km) - Málaga Airport (40 km) Exclusive Amenities: - Private terraces designed for relaxation and entertainment - Interiors that fuse nature with modernity - 24/7 security with biometric access and perimeter surveillance This place is where luxury meets nature.