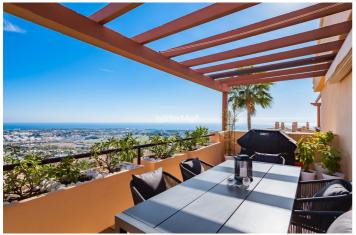

## Costa del Sol, Benahavís (town)

This luxurious single-level penthouse offers stunning panoramic views of the sea and mountains. The property features an entrance hall leading to a spacious living and dining area, which opens onto two terraces: one facing southeast with views of La Concha mountain, the Atalaya Golf Course, and the Mediterranean Sea; the other facing south/southwest, showcasing sweeping vistas of the sea, Gibraltar, and the North African coastline. The open-plan kitchen is fully equipped with top-of-the-line Siemens appliances. The master bedroom boasts an en-suite bathroom and direct access to the terrace. Two additional bedrooms share a well-appointed bathroom. Additional highlights include 24-hour security and concierge services, CCTV surveillance, high-speed fiber-optic internet (100Mb), air conditioning (hot and cold), underfloor heating throughout, and a gas BBQ. Set in a tranquil location, the property is just a 15-minute drive from Puerto Banús and the beach. One parking space included in the price.

Satellite TV

Marble Flooring
Double Glazing
Fitted Wardrobes

Barbeque Views Setting Pool

Sea Close To Golf Communal

Mountain Close To Schools

Pool Golf

Kitchen Garden Security

Destrictly Fitted Security