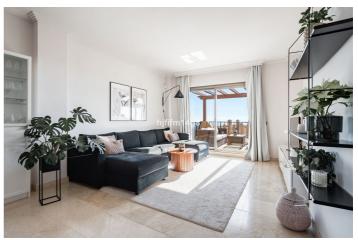

## Costa del Sol, Benahavís (town)

This luxurious single-level penthouse offers stunning panoramic views of the sea and mountains. The property features an entrance hall leading to a spacious living and dining area, which opens onto two terraces: one facing southeast with views of La Concha mountain, the Atalaya Golf Course, and the Mediterranean Sea; the other facing south/southwest, showcasing sweeping vistas of the sea, Gibraltar, and the North African coastline. The open-plan kitchen is fully equipped with top-of-the-line Siemens appliances. The master bedroom boasts an en-suite bathroom and direct access to the terrace. Two additional bedrooms share a well-appointed bathroom. Additional highlights include 24-hour security and concierge services, CCTV surveillance, high-speed fiber-optic internet (100Mb), air conditioning (hot and cold), underfloor heating throughout, and a gas BBQ. Set in a tranquil location, the property is just a 15-minute drive from Puerto Banús and the beach. One parking space included in the price.