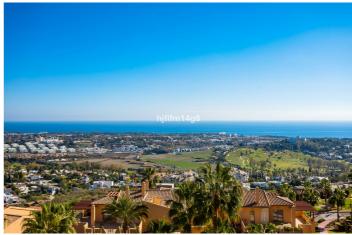

## Costa del Sol, Benahavís (town)

This luxurious single-level penthouse offers stunning panoramic views of the sea and mountains. The property features an entrance hall leading to a spacious living and dining area, which opens onto two terraces: one facing southeast with views of La Concha mountain, the Atalaya Golf Course, and the Mediterranean Sea; the other facing south/southwest, showcasing sweeping vistas of the sea, Gibraltar, and the North African coastline. The open-plan kitchen is fully equipped with top-of-the-line Siemens appliances. The master bedroom boasts an en-suite bathroom and direct access to the terrace. Two additional bedrooms share a well-appointed bathroom. Additional highlights include 24-hour security and concierge services, CCTV surveillance, high-speed fiber-optic internet (100Mb), air conditioning (hot and cold), underfloor heating throughout, and a gas BBQ. Set in a tranquil location, the property is just a 15-minute drive from Puerto Banús and the beach. One parking space included in the price.