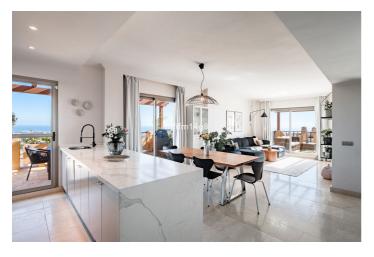

## Costa del Sol, Benahavís (town)

This luxurious single-level penthouse offers stunning panoramic views of the sea and mountains. The property features an entrance hall leading to a spacious living and dining area, which opens onto two terraces: one facing southeast with views of La Concha mountain, the Atalaya Golf Course, and the Mediterranean Sea; the other facing south/southwest, showcasing sweeping vistas of the sea, Gibraltar, and the North African coastline. The open-plan kitchen is fully equipped with top-of-the-line Siemens appliances. The master bedroom boasts an en-suite bathroom and direct access to the terrace. Two additional bedrooms share a well-appointed bathroom. Additional highlights include 24-hour security and concierge services, CCTV surveillance, high-speed fiber-optic internet (100Mb), air conditioning (hot and cold), underfloor heating throughout, and a gas BBQ. Set in a tranquil location, the property is just a 15-minute drive from Puerto Banús and the beach. One parking space included in the price.