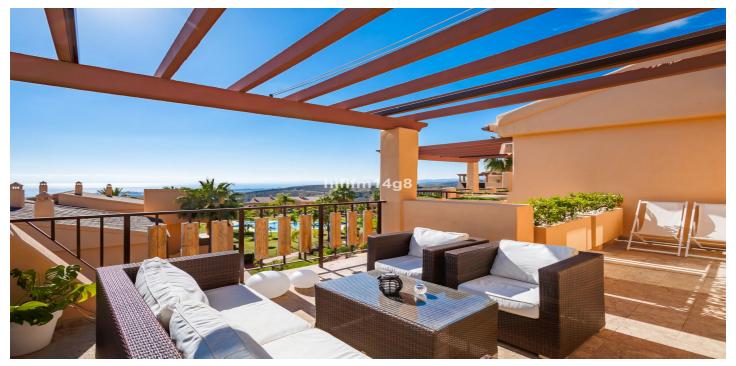

## Costa del Sol, Benahavís (town)

This luxurious single-level penthouse offers stunning panoramic views of the sea and mountains. The property features an entrance hall leading to a spacious living and dining area, which opens onto two terraces: one facing southeast with views of La Concha mountain, the Atalaya Golf Course, and the Mediterranean Sea; the other facing south/southwest, showcasing sweeping vistas of the sea, Gibraltar, and the North African coastline. The open-plan kitchen is fully equipped with top-of-the-line Siemens appliances. The master bedroom boasts an en-suite bathroom and direct access to the terrace. Two additional bedrooms share a well-appointed bathroom. Additional highlights include 24-hour security and concierge services, CCTV surveillance, high-speed fiber-optic internet (100Mb), air conditioning (hot and cold), underfloor heating throughout, and a gas BBQ. Set in a tranquil location, the property is just a 15-minute drive from Puerto Banús and the beach. One parking space included in the price.

**Features:** 

Storage Room

**Utility Room** 

Panoramic Garden

Features Orientation Climate Control

Covered Terrace South East Air Conditioning

Lift U/F Heating

Private Terrace

Satellite TV

Marble Flooring
Double Glazing
Fitted Wardrobes

Barbeque Views Setting Pool

Sea Close To Golf Communal

Mountain Close To Schools

Pool Golf

Kitchen Garden Security

Destrictly Fitted Security