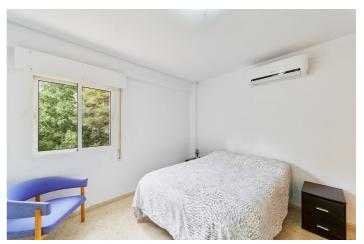

Upon entering the property, we find the living room on the right, which is quite spacious. From there, we go out onto a terrace that overlooks a pedestrian street full of trees and facing west.

On the left is the fully furnished kitchen equipped with top-brand appliances. The rest area is separated from the living area by a corridor that leads to the three bedrooms. On the right, we find the master bedroom with an en-suite bathroom and a window overlooking the park.

On the left side of the house are the other two bedrooms and a bathroom that overlook a large and quiet patio. All bedrooms have a built-in wardrobe, and there is an additional one in the hallway. Also, both the living room and two of the bedrooms have a hot/cold split air conditioning system and climalit windows.