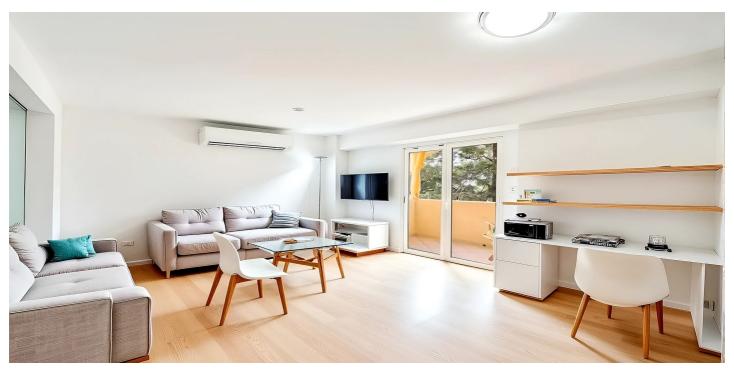

Upon entering the property, we find the living room on the right, which is quite spacious. From there, we go out onto a terrace that overlooks a pedestrian street full of trees and facing west.

On the left is the fully furnished kitchen equipped with top-brand appliances. The rest area is separated from the living area by a corridor that leads to the three bedrooms. On the right, we find the master bedroom with an en-suite bathroom and a window overlooking the park.

On the left side of the house are the other two bedrooms and a bathroom that overlook a large and quiet patio. All bedrooms have a built-in wardrobe, and there is an additional one in the hallway. Also, both the living room and two of the bedrooms have a hot/cold split air conditioning system and climalit windows.