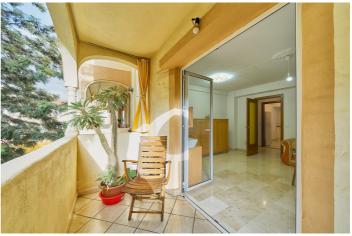

Upon entering the property, we find the living room on the right, which is quite spacious. From there, we go out onto a terrace that overlooks a pedestrian street full of trees and facing west.

On the left is the fully furnished kitchen equipped with top-brand appliances. The rest area is separated from the living area by a corridor that leads to the three bedrooms. On the right, we find the master bedroom with an en-suite bathroom and a window overlooking the park.