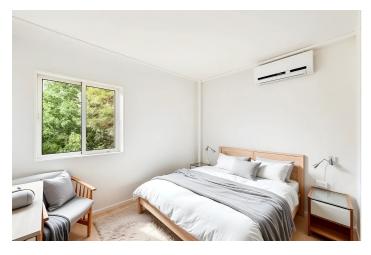

Upon entering the property, we find the living room on the right, which is quite spacious. From there, we go out onto a terrace that overlooks a pedestrian street full of trees and facing west.

On the left is the fully furnished kitchen equipped with top-brand appliances. The rest area is separated from the living area by a corridor that leads to the three bedrooms. On the right, we find the master bedroom with an en-suite bathroom and a window overlooking the park.

On the left side of the house are the other two bedrooms and a bathroom that overlook a large and quiet patio. All bedrooms have a built-in wardrobe, and there is an additional one in the hallway. Also, both the living room and two of the bedrooms have a hot/cold split air conditioning system and climalit windows.