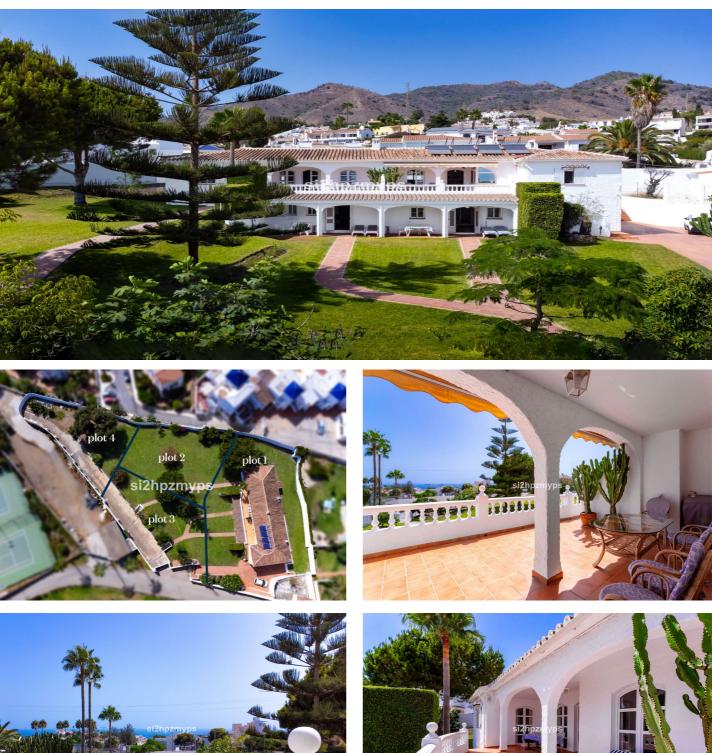

## Costa del Sol East, Nerja

Unique villa in in Capistrano with 4 plots! Unique opportunity to buy an exceptional villa in popular Capistrano within walking distance to all amenities and with the largest plot in the area! The villa consists of 5 separate apartments and has sea views, a garden with beautiful tropical plants and several fruit trees. As the plot consists of 4 different plots of which only one of the plots is built, you have the opportunity to build 3 additional large detached houses on the other 3. It is allowed to build approximately 220sqm-250sqm on each plot and a maximum of 2 floors. This is a completely unique opportunity that you do not normally find in Nerja, perfect for those who want to invest for rental or sale. The villa consists of 2 floors and is divided into 5 detached apartments and a garage with space for two cars. On the ground floor there are 3 apartments - a one-bedroom apartment and a 2-bedroom apartment and a studio apartment. All with their own entrance and direct access to the garden. The upper floor consists of 2 apartments. Both apartments have 2 bedrooms, 2 bathrooms and both have direct access from the living room to their own terrace with sea views and lots of sun. Solar cells are available for hot water and in addition to regular drinking water, there is also separate water for irrigation of the garden. Each apartment has its own water heater and its own electricity meter. The villa is in good condition and is being sold with all documents in order and everything is registered. Also being sold with furniture. This is a house that simply must be seen! Welcome to contact us today to book your viewing!