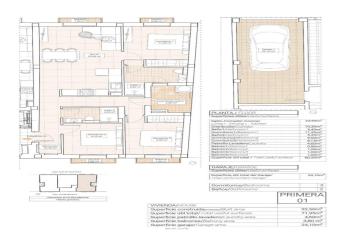

## Top Floor Apartment for sale in Hondón de las Nieves

250,000 €

Reference: N8772 Bedrooms: 3 Bathrooms: 2 Build Size: 92m<sup>2</sup> Terrace: 4m<sup>2</sup>

Each apartment is built with premium materials and finishes, ensuring both style and functionality:

Spacious interiors with open-plan layouts.

Fully furnished kitchens with granite countertops.

High-end bathrooms with built-in cisterns and top-quality sanitary fittings.