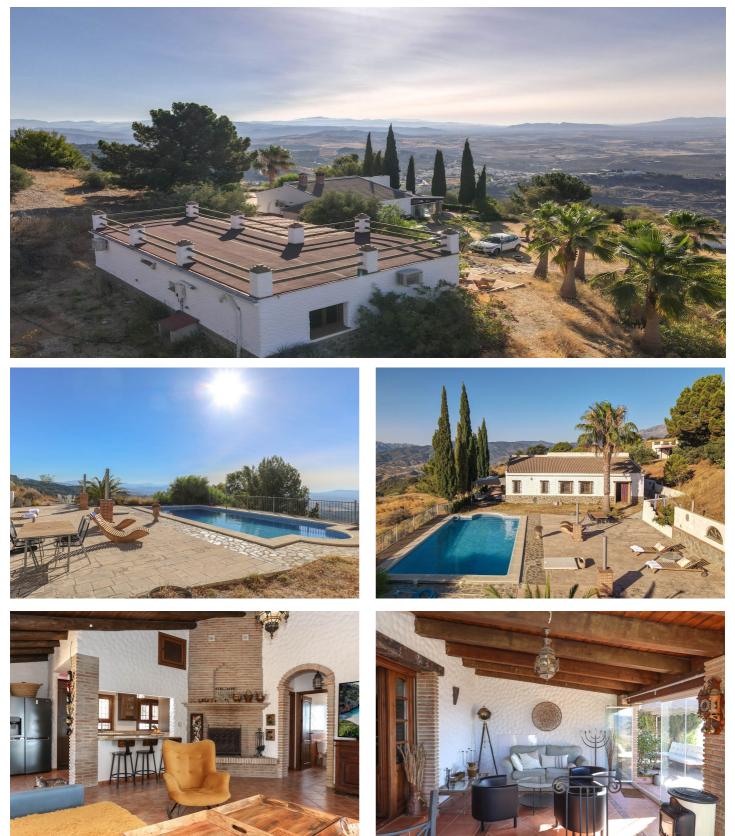

## Malaga Inland, Alozaina

Detached Finca with Separate Accommodation . Big Views . Main House. 2 Bedrooms. 134m2 . Casita. 2 Bedrooms. 56m2 . 10 x 5 Swimming Pool . Solar Panels Rustic Style Finca sitting in elevated position with panoramic views of the valley. Property Details: Located between the villages of Alozaina and Yunquera the finca has most wonderful views enjoying both sunrise and sunset. The property has been constructed in a rustic style with high valled beamed ceilings in both the lounge and kitchen. The property has been designed to enjoy an open plan lifestyle with the flow of propety also gravitating towards the exterior patios and pool area. Patio doors open from the lounge to the conservatory constructed to enjoy those views! The master bedroom also sits to the front of property with ensuite bathroom. Bedroom 2 has the added luxury of French windows opening directly to the pool area. The guest bathroom is located next to bedroom 2. A utility room is also access via the entrance paito. The large swimming pool sits to the side of the property surrounded by patio with beginnings of pergola to the rear of the pool area, this would make a lovely shaded spot. The casita is located to side of the property in an elevated position. The casita was reformed recently with 2 bedroom, kitchen, lounge and bathroom. Outdoor area and Land: The land consists of two plots. The plot that the property sits on and a second plot to the side. Views: Countryside and mountain Access: Mainly concrete and track