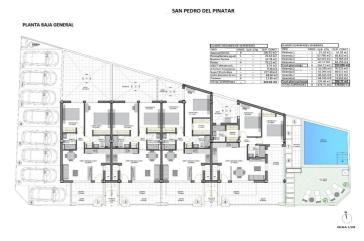

### Available Models to Suit Your Lifestyle

Garden/Ground Floor Model: Features a front terrace and a spacious rear patio, perfect for outdoor living. Penthouse Loft Model: Includes a private rooftop solarium and a front terrace, offering open views and an abundance of sunlight.

### Garden/Ground Floor Model Details

Step into a bright living space that seamlessly connects to the dining area and a fully fitted kitchen. Large sliding glass doors let in natural light, creating an open and inviting ambiance. The layout includes two spacious bedrooms, with the master bedroom boasting an en-suite bathroom, as well as a modern family bathroom.

### Penthouse Model Highlights

Access the penthouse via a private staircase leading to a large terrace. Inside, an open-plan lounge and dining area blend with a fully fitted kitchen. Two bedrooms are included, with the master bedroom offering an en-suite. A private rooftop solarium, accessible from the kitchen, provides an ideal spot for relaxation or entertaining. Additional ground-floor storage ensures convenience.