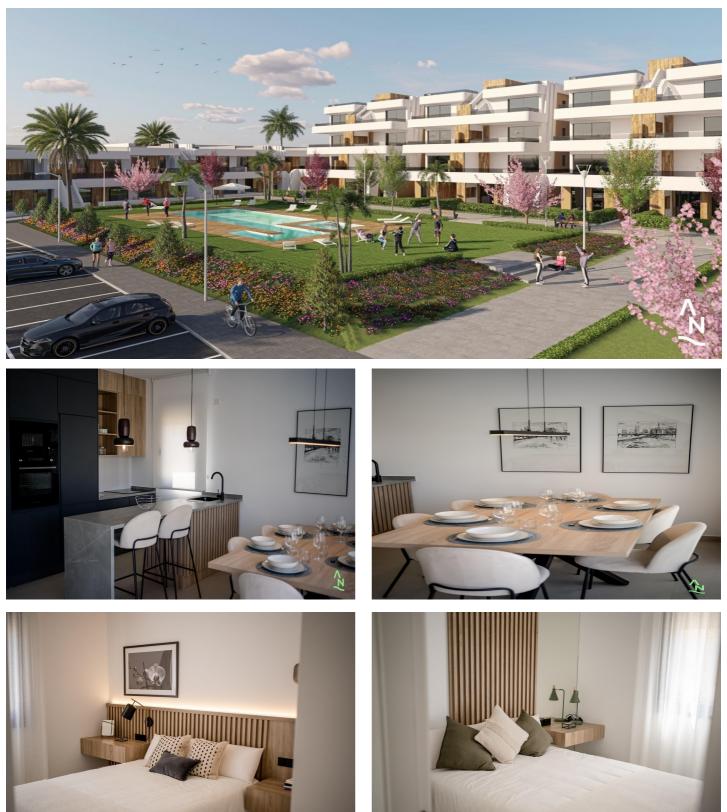

#### NEW BUILD APARTMENTS IN CONDADO DE ALHAMA GOLF COURSE

New Build residential complex of villas and apartments in Condado de Alhama.

Beautiful 8 apartments are distributed between ground, first, second and third floor, with two properties on each floor and a lift to move from one to other level.

There are a several community swimming pools, outdoor parking space for each apartment, storage area and terrace with Summer kitchen.

The top floor properties have a solarium.

The two ground floor apartments have 3 bedrooms and 2 fully-fitted bathrooms and the rest of the properties have 2 bedrooms and 2 fitted bathrooms as well.

The properties have been designed with a contemporary style and an open planned concept, consisting of a fitted kitchen and a living-dining room.

The development is located in Condado de Alhama, Murcia, within a luxury resort, with sports areas and surrounded by nature, all services, and several Golf Courses.

The property will meet the highest standards and will be equipped with:

Community swimming pools with ample green areas.

Kitchen completely furnished and equipped with oven and microwave elevated and in column, integrated fridge and dishwasher, induction hob and extractor fan.