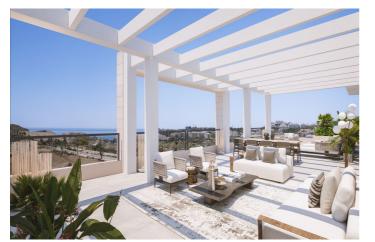

## Costa del Sol, Mijas

New residential in Mijas Costa, Malaga. The private urbanization has 54 homes with 2 and 3 bedrooms distributed in 3 blocks, 3 stories high, including penthouses with large terraces that will enjoy magnificent views of the golf course. Very bright homes with spacious living rooms with integrated kitchens, contemporary design and created to enjoy privacy and proximity to golf. The common areas have swimming pools and well-kept gardens to enjoy the wonderful atmosphere of the area. It is located in a quiet area on the first line of the Calanova Golf Club golf course. The residential is located just 3 kilometers from the sea and a stone's throw from La Cala de Mijas. It is perfectly connected to Malaga and Marbella thanks to its easy access to the AP-7 and A-7 roads. Its privileged location between the sea and the mountains allows you to enjoy natural landscapes at a very short distance. The ideal place to live in a luxury home in one of the most desirable corners of the province. The homes combine versatility and comfort thanks to their open and optimized spaces. An example of this are the kitchens, open and integrated with the living room. In the penthouses, the terraces are larger and have panoramic views. The ground floor has a private garden. All the materials chosen follow the highest quality standards to offer a current aesthetic and in accordance with Mediterranean design. All apartments with 2 and 3 bedrooms have 1 underground parking space and 1 storage room included in the price, all penthouses have 2 underground parking spaces and 2 storage rooms included in the price.