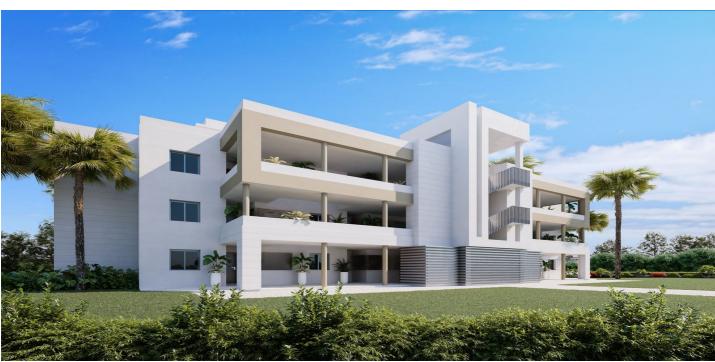

## Costa del Sol, Mijas

New residential in Mijas Costa, Malaga. The private urbanization has 54 homes with 2 and 3 bedrooms distributed in 3 blocks, 3 stories high, including penthouses with large terraces that will enjoy magnificent views of the golf course. Very bright homes with spacious living rooms with integrated kitchens, contemporary design and created to enjoy privacy and proximity to golf. The common areas have swimming pools and well-kept gardens to enjoy the wonderful atmosphere of the area. It is located in a quiet area on the first line of the Calanova Golf Club golf course. The residential is located just 3 kilometers from the sea and a stone's throw from La Cala de Mijas. It is perfectly connected to Malaga and Marbella thanks to its easy access to the AP-7 and A-7 roads. Its privileged location between the sea and the mountains allows you to enjoy natural landscapes at a very short distance. The ideal place to live in a luxury home in one of the most desirable corners of the province. The homes combine versatility and comfort thanks to their open and optimized spaces. An example of this are the kitchens, open and integrated with the living room. In the penthouses, the terraces are larger and have panoramic views. The ground floor has a private garden. All the materials chosen follow the highest quality standards to offer a current aesthetic and in accordance with Mediterranean design. All apartments with 2 and 3 bedrooms have 1 underground parking space and 1 storage room included in the price, all penthouses have 2 underground parking spaces and 2 storage rooms included in the price.