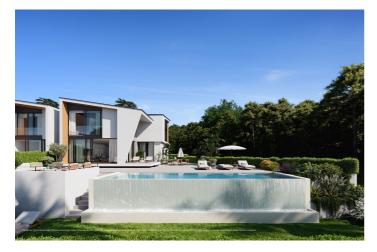

## Costa del Sol, El Chaparral

"Where architecture meets nature, the Mediterranean Sea and Golf" This urbanization has 20 standalone houses with a lot of space in different sizes and orientations, all with garage and private pools. Magnificent views of the golf course with the sea in the background. Homes created with the best construction certifications, qualities and finishes. Brand new with guarantees. Maximum comfort and tranquility. Sustainable and with magnificent energy efficiency. Possibilities of customization according to your tastes or needs. Have a look in the quality report. The location is sensational, with a distance of 1km on foot from the beach and leisure facilities in Cala de Mijas Costa, and only 170 meters from the golf course. Golf and of course the Mediterranean will become your standard of living. Design: Starting from the traditional silhouette of a house, the primordial pentagon, the design team has evolved these geometric lines to create a symbiosis with the existing vegetation, establishing a continuous dialogue with nature, its energy and its movement. This is how the central axis that configures the traditional sloping roof of the house breaks and moves one of its edges, dancing to the rhythm of the wind breeze. This generates a distinction between each villa, creating a unique skyline on the Costa del Sol. Under the philosophy of "Less is More", the design conveys the search for pure, elegant and gentle lines. Materials such as natural wood have been used in selected areas of the villa's cladding, allowing a constant dialogue with the natural landscape around it, and unquestionably bestowing on the project the uniqueness, elegance and purity. The staircase, designed and built as a piece of sculpture, elevates the living area to become an exclusive art gallery. Location: Halfway between Marbella and Málaga and less than 500 meters from the coast of Mijas, this new luxury community responds to the international demand of a select group of high-level clients.