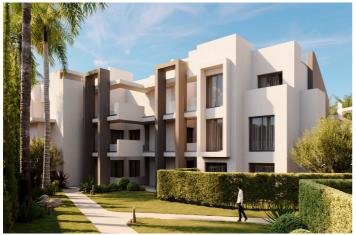

## Costa del Sol, Estepona (town)

The residential complex is located in an established area of low-rise residential development (3 floors), next to a school (15 meters), a park (30 meters), a sports center with soccer fields (300 meters), and a hospital (300 meters). It is within walking distance of supermarkets, restaurants, bars, and pharmacies. The plot is located in a quiet area near the golf course (50 meters), without noisy traffic, as the site is located away from the main traffic artery of the neighborhood while having a quick exit to the main highway A7: 5 minutes drive to the historic center of Estepona and the port of Estepona; 15 minutes drive to Puerto Banus; 20 minutes drive to Marbella; 45 minutes drive to Malaga airport and Gibraltar. The distance to the beach is 1 km. The apartments have sea, golf, and mountain views. The development infrastructure: 48 apartments (3 floors); underground parking for 80 parking spaces and 48 storage rooms. The communal areas include a swimming pool, a toilet, a relax zone, a garden, an underground parking (with a parking space for each unit, 2 parking spaces for penthouses), and a storage room (for each unit). An experienced architect, has been engaged in the realization of the project, he has prepared the architectural design and will carry out the authorial and architectural supervision. Strengths of the project: - The complex location - Thoughtful apartment plans, which are qualitatively different from those of competitors - Large modern terraces for each apartment and their architectural design - Competitive prices Start of construction November 2024 & Completion November 2026.