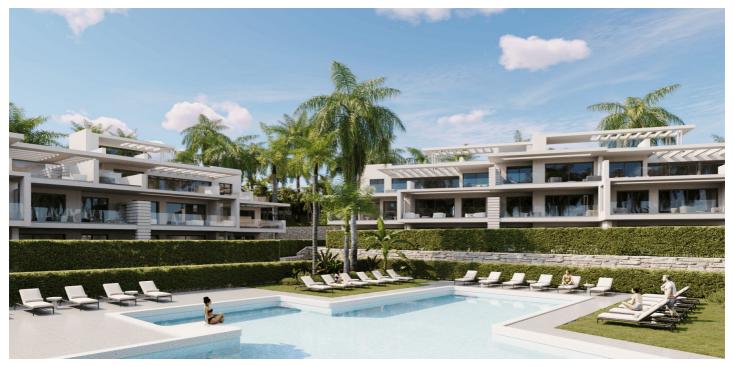

## Costa del Sol, Estepona (town)

The residential complex is located in an established area of low-rise residential development (3 floors), next to a school (15 meters), a park (30 meters), a sports center with soccer fields (300 meters), and a hospital (300 meters). It is within walking distance of supermarkets, restaurants, bars, and pharmacies. The plot is located in a quiet area near the golf course (50 meters), without noisy traffic, as the site is located away from the main traffic artery of the neighborhood while having a quick exit to the main highway A7: 5 minutes drive to the historic center of Estepona and the port of Estepona; 15 minutes drive to Puerto Banus; 20 minutes drive to Marbella; 45 minutes drive to Malaga airport and Gibraltar. The distance to the beach is 1 km. The apartments have sea, golf, and mountain views. The development infrastructure: 48 apartments (3 floors); underground parking for 80 parking spaces and 48 storage rooms. The communal areas include a swimming pool, a toilet, a relax zone, a garden, an underground parking (with a parking space for each unit, 2 parking spaces for penthouses), and a storage room (for each unit). An experienced architect, has been engaged in the realization of the project, he has prepared the architectural design and will carry out the authorial and architectural supervision. Strengths of the project: - The complex location - Thoughtful apartment plans, which are qualitatively different from those of competitors - Large modern terraces for each apartment and their architectural design - Competitive prices Start of construction November 2024 & Completion November 2026.