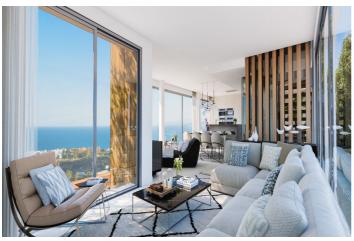

## Costa del Sol, Benahavís (town)

This development is an entirely unique concept with emphasis on cutting edge design and adhering to the absolute luxury appeal demanded by the discerning client Set in its own secure and landscaped gardens. The villa offers the ultimate in home automation. Which provides homeowners security, comfort. Convenience and energy efficiency by allowing them to control smart devices. Often by a smart home app on their smartphone or another networked device. The ground floor is an open-plan design with large from floor to ceiling windows. Which allows the natural flow of light to enter the property from its southeast-facing view. The villas have been designed with the climate in mind. With large outside terraced living space on the ground floor. Large balconies attached to each of the 3 bedrooms on the first floor and a 63m2 rooftop terrace which takes full advantage of the stunning panoramic views. In the basement strategically placed windows allow for abundant light and during construction, the buyer can alter the room sizes according to their needs .The current basement plans are for 2 bedrooms and one larger cinema room. But one of the bedrooms could be replaced with a larger cinema/playroom. With the swimming pool, it seamlessly connects to the villa allowing the blue reflection to shimmer through this property. An elevator connects all 4 floors from the basement up to the roof terrace. The interior is a lesson in perfection, accomplished with the use of bespoke interior designs created specifically for the property. This is a remarkable building, the owners of which can justifiably content themselves with knowing that they have secured one of the very best luxury design villas in the area of Marbella.