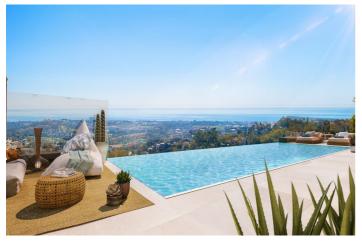

## Costa del Sol, Benahavís (town)

This development is an entirely unique concept with emphasis on cutting edge design and adhering to the absolute luxury appeal demanded by the discerning client Set in its own secure and landscaped gardens. The villa offers the ultimate in home automation. Which provides homeowners security, comfort. Convenience and energy efficiency by allowing them to control smart devices. Often by a smart home app on their smartphone or another networked device. The ground floor is an open-plan design with large from floor to ceiling windows. Which allows the natural flow of light to enter the property from its southeast-facing view. The villas have been designed with the climate in mind. With large outside terraced living space on the ground floor. Large balconies attached to each of the 3 bedrooms on the first floor and a 63m2 rooftop terrace which takes full advantage of the stunning panoramic views. In the basement strategically placed windows allow for abundant light and during construction, the buyer can alter the room sizes according to their needs .The current basement plans are for 2 bedrooms and one larger cinema room. But one of the bedrooms could be replaced with a larger cinema/playroom. With the swimming pool, it seamlessly connects to the villa allowing the blue reflection to shimmer through this property. An elevator connects all 4 floors from the basement up to the roof terrace. The interior is a lesson in perfection, accomplished with the use of bespoke interior designs created specifically for the property. This is a remarkable building, the owners of which can justifiably content themselves with knowing that they have secured one of the very best luxury design villas in the area of Marbella.