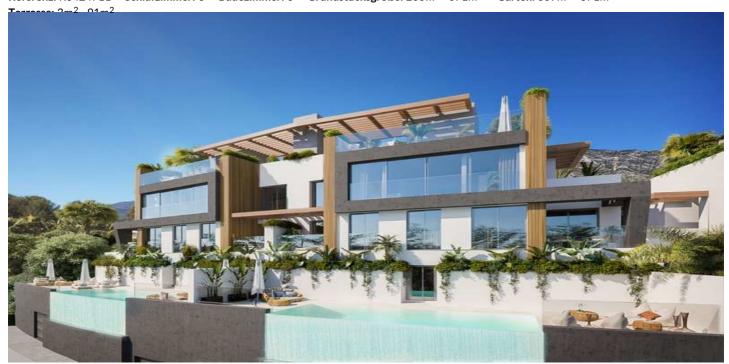

## Costa del Sol, Benahavís (town)

This development is an entirely unique concept with emphasis on cutting edge design and adhering to the absolute luxury appeal demanded by the discerning client Set in its own secure and landscaped gardens. The villa offers the ultimate in home automation. Which provides homeowners security, comfort. Convenience and energy efficiency by allowing them to control smart devices. Often by a smart home app on their smartphone or another networked device. The ground floor is an open-plan design with large from floor to ceiling windows. Which allows the natural flow of light to enter the property from its southeast-facing view. The villas have been designed with the climate in mind. With large outside terraced living space on the ground floor. Large balconies attached to each of the 3 bedrooms on the first floor and a 63m2 rooftop terrace which takes full advantage of the stunning panoramic views. In the basement strategically placed windows allow for abundant light and during construction, the buyer can alter the room sizes according to their needs .The current basement plans are for 2 bedrooms and one larger cinema room. But one of the bedrooms could be replaced with a larger cinema/playroom. With the swimming pool, it seamlessly connects to the villa allowing the blue reflection to shimmer through this property. An elevator connects all 4 floors from the basement up to the roof terrace. The interior is a lesson in perfection, accomplished with the use of bespoke interior designs created specifically for the property. This is a remarkable building, the owners of which can justifiably content themselves with knowing that they have secured one of the very best luxury design villas in the area of Marbella.