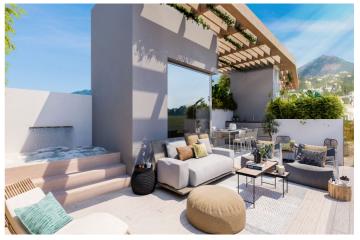

## Costa del Sol, Benahavís (town)

This development is an entirely unique concept with emphasis on cutting edge design and adhering to the absolute luxury appeal demanded by the discerning client Set in its own secure and landscaped gardens. The villa offers the ultimate in home automation. Which provides homeowners security, comfort. Convenience and energy efficiency by allowing them to control smart devices. Often by a smart home app on their smartphone or another networked device. The ground floor is an open-plan design with large from floor to ceiling windows. Which allows the natural flow of light to enter the property from its southeast-facing view. The villas have been designed with the climate in mind. With large outside terraced living space on the ground floor. Large balconies attached to each of the 3 bedrooms on the first floor and a 63m2 rooftop terrace which takes full advantage of the stunning panoramic views. In the basement strategically placed windows allow for abundant light and during construction, the buyer can alter the room sizes according to their needs .The current basement plans are for 2 bedrooms and one larger cinema room. But one of the bedrooms could be replaced with a larger cinema/playroom. With the swimming pool, it seamlessly connects to the villa allowing the blue reflection to shimmer through this property. An elevator connects all 4 floors from the basement up to the roof terrace. The interior is a lesson in perfection, accomplished with the use of bespoke interior designs created specifically for the property. This is a remarkable building, the owners of which can justifiably content themselves with knowing that they have secured one of the very best luxury design villas in the area of Marbella.