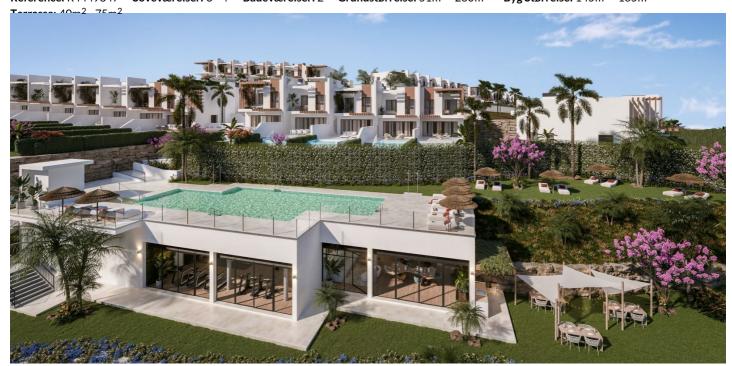

## Costa del Sol, Mijas Costa

SOLEIA LIVING CHAPARRAL GOLF, a paradise in the heart of the Costa del Sol, where the natural beauty of the surroundings merges with the passion for golf, water sports and the "Slow Living" lifestyle. SOLEIA is a project of 69 luxury villas of 3 and 4 bedrooms, starting with a 1st phase of 23 villas and 2nd phase of 46 villas, with the best orientation, South/ South West, and spectacular sea and golf views. Only 2 minutes walk to the clubhouse of the 18 hole El Chaparral golf course and walking distance to the beach! Large outdoor spaces with extensive terraces and garden and spacious and bright interior spaces. A private swimming pool in the garden and an indoor lift in the property are some of the optional extras on offer. The communal areas include large swimming pools with sea and golf course views, barbecue area, coworking space, fully equipped gym and Spa with sauna and Turkish bath. The SoleiApp is a tool that the owners will have to stay connected and make their life easier, it is like a digital concierge. A privileged location and very well communicated right in the middle between Malaga and Marbella, only 20 minutes drive from Malaga airport and the access road to the development links directly to the coast road CN340 at km 203,5 Already under construction. PHASE 1 SOLD OUT The estimated delivery date of phase 2 is Q3 2027. 3 bedroom villas from 957.000 € and 4 bedroom villas from 1.011.000 € Fully fitted and equipped Italian design kitchen, 2 parking & storage room. Communal areas: 2 swimming pools, turkish bath, sauna, fully equipped gym, coworking area, barbecue area & much more. Built area. From 204.74 to 337.99 m² Bedrooms. 3-4 Terraces. From 35.08 to 107.17 m2 Private garden. From 29.8 to 317.21 m²