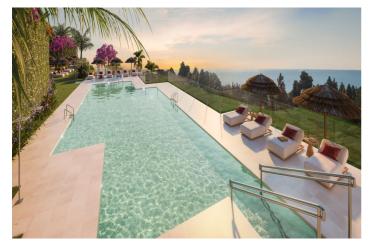

## Costa del Sol, Mijas Costa

SOLEIA LIVING CHAPARRAL GOLF, a paradise in the heart of the Costa del Sol, where the natural beauty of the surroundings merges with the passion for golf, water sports and the "Slow Living" lifestyle. SOLEIA is a project of 69 luxury villas of 3 and 4 bedrooms, starting with a 1st phase of 23 villas and 2nd phase of 46 villas, with the best orientation, South/ South West, and spectacular sea and golf views. Only 2 minutes walk to the clubhouse of the 18 hole El Chaparral golf course and walking distance to the beach! Large outdoor spaces with extensive terraces and garden and spacious and bright interior spaces. A private swimming pool in the garden and an indoor lift in the property are some of the optional extras on offer. The communal areas include large swimming pools with sea and golf course views, barbecue area, coworking space, fully equipped gym and Spa with sauna and Turkish bath. The SoleiApp is a tool that the owners will have to stay connected and make their life easier, it is like a digital concierge. A privileged location and very well communicated right in the middle between Malaga and Marbella, only 20 minutes drive from Malaga airport and the access road to the development links directly to the coast road CN340 at km 203,5 Already under construction. PHASE 1 SOLD OUT The estimated delivery date of phase 2 is Q3 2027. 3 bedroom villas from 957.000 € and 4 bedroom villas from 1.011.000 € Fully fitted and equipped Italian design kitchen, 2 parking & storage room. Communal areas: 2 swimming pools, turkish bath, sauna, fully equipped gym, coworking area, barbecue area & much more. Built area. From 204.74 to 337.99 m² Bedrooms. 3-4 Terraces. From 35.08 to 107.17 m2 Private garden. From 29.8 to 317.21 m²