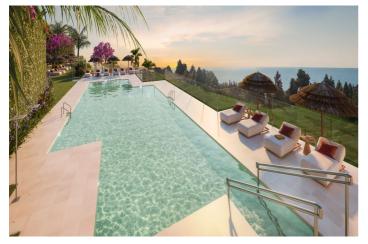

## Costa del Sol, Mijas Costa

SOLEIA LIVING CHAPARRAL GOLF, a paradise in the heart of the Costa del Sol, where the natural beauty of the surroundings merges with the passion for golf, water sports and the "Slow Living" lifestyle. SOLEIA is a project of 69 luxury villas of 3 and 4 bedrooms, starting with a 1st phase of 23 villas and 2nd phase of 46 villas, with the best orientation, South/ South West, and spectacular sea and golf views. Only 2 minutes walk to the clubhouse of the 18 hole El Chaparral golf course and walking distance to the beach! Large outdoor spaces with extensive terraces and garden and spacious and bright interior spaces. A private swimming pool in the garden and an indoor lift in the property are some of the optional extras on offer. The communal areas include large swimming pools with sea and golf course views, barbecue area, coworking space, fully equipped gym and Spa with sauna and Turkish bath. The SoleiApp is a tool that the owners will have to stay connected and make their life easier, it is like a digital concierge. A privileged location and very well communicated right in the middle between Malaga and Marbella, only 20 minutes drive from Malaga airport and the access road to the development links directly to the coast road CN340 at km 203,5 Already under construction. PHASE 1 SOLD OUT The estimated delivery date of phase 2 is Q3 2027. 3 bedroom villas from 957.000 € and 4 bedroom villas from 1.011.000 € Fully fitted and equipped Italian design kitchen, 2 parking & storage room. Communal areas: 2 swimming pools, turkish bath, sauna, fully equipped gym, coworking area, barbecue area & much more. Built area. From 204.74 to 337.99 m² Bedrooms. 3-4 Terraces. From 35.08 to 107.17 m2 Private garden. From 29.8 to 317.21 m²