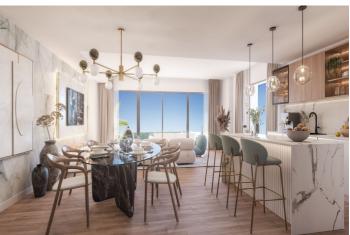

## Costa del Sol, Mijas Costa

SOLEIA LIVING CHAPARRAL GOLF, a paradise in the heart of the Costa del Sol, where the natural beauty of the surroundings merges with the passion for golf, water sports and the "Slow Living" lifestyle. SOLEIA is a project of 69 luxury villas of 3 and 4 bedrooms, starting with a 1st phase of 23 villas and 2nd phase of 46 villas, with the best orientation, South/ South West, and spectacular sea and golf views. Only 2 minutes walk to the clubhouse of the 18 hole El Chaparral golf course and walking distance to the beach! Large outdoor spaces with extensive terraces and garden and spacious and bright interior spaces. A private swimming pool in the garden and an indoor lift in the property are some of the optional extras on offer. The communal areas include large swimming pools with sea and golf course views, barbecue area, coworking space, fully equipped gym and Spa with sauna and Turkish bath. The SoleiApp is a tool that the owners will have to stay connected and make their life easier, it is like a digital concierge. A privileged location and very well communicated right in the middle between Malaga and Marbella, only 20 minutes drive from Malaga airport and the access road to the development links directly to the coast road CN340 at km 203,5 Already under construction. PHASE 1 SOLD OUT The estimated delivery date of phase 2 is Q3 2027. 3 bedroom villas from 957.000 € and 4 bedroom villas from 1.011.000 € Fully fitted and equipped Italian design kitchen, 2 parking & storage room. Communal areas: 2 swimming pools, turkish bath, sauna, fully equipped gym, coworking area, barbecue area & much more. Built area. From 204.74 to 337.99 m² Bedrooms. 3-4 Terraces. From 35.08 to 107.17 m2 Private garden. From 29.8 to 317.21 m²