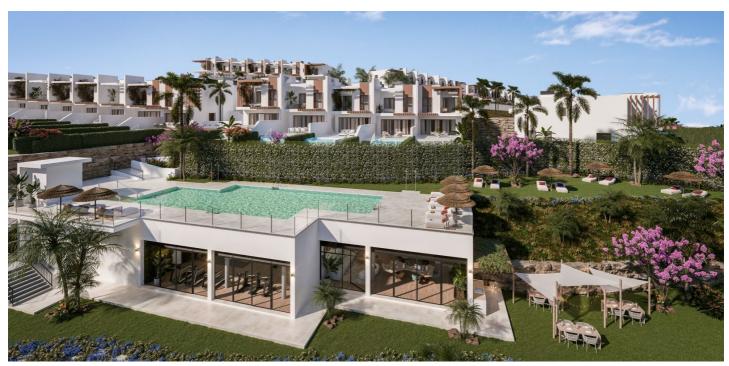

## Costa del Sol, Mijas Costa

SOLEIA LIVING CHAPARRAL GOLF, a paradise in the heart of the Costa del Sol, where the natural beauty of the surroundings merges with the passion for golf, water sports and the "Slow Living" lifestyle. SOLEIA is a project of 69 luxury villas of 3 and 4 bedrooms, starting with a 1st phase of 23 villas and 2nd phase of 46 villas, with the best orientation, South/ South West, and spectacular sea and golf views. Only 2 minutes walk to the clubhouse of the 18 hole El Chaparral golf course and walking distance to the beach! Large outdoor spaces with extensive terraces and garden and spacious and bright interior spaces. A private swimming pool in the garden and an indoor lift in the property are some of the optional extras on offer. The communal areas include large swimming pools with sea and golf course views, barbecue area, coworking space, fully equipped gym and Spa with sauna and Turkish bath. The SoleiApp is a tool that the owners will have to stay connected and make their life easier, it is like a digital concierge. A privileged location and very well communicated right in the middle between Malaga and Marbella, only 20 minutes drive from Malaga airport and the access road to the development links directly to the coast road CN340 at km 203,5 Already under construction. PHASE 1 SOLD OUT The estimated delivery date of phase 2 is Q3 2027. 3 bedroom villas from 957.000 € and 4 bedroom villas from 1.011.000 € Fully fitted and equipped Italian design kitchen, 2 parking & storage room. Communal areas: 2 swimming pools, turkish bath, sauna, fully equipped gym, coworking area, barbecue area & much more. Built area. From 204.74 to 337.99 m² Bedrooms. 3-4 Terraces. From 35.08 to 107.17 m2 Private garden. From 29.8 to 317.21 m²