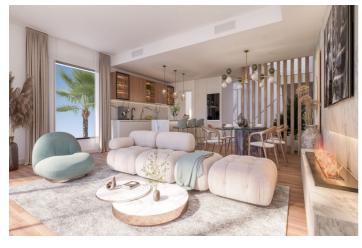

## Costa del Sol, Mijas Costa

SOLEIA LIVING CHAPARRAL GOLF, a paradise in the heart of the Costa del Sol, where the natural beauty of the surroundings merges with the passion for golf, water sports and the "Slow Living" lifestyle. SOLEIA is a project of 69 luxury villas of 3 and 4 bedrooms, starting with a 1st phase of 23 villas and 2nd phase of 46 villas, with the best orientation, South/ South West, and spectacular sea and golf views. Only 2 minutes walk to the clubhouse of the 18 hole El Chaparral golf course and walking distance to the beach! Large outdoor spaces with extensive terraces and garden and spacious and bright interior spaces. A private swimming pool in the garden and an indoor lift in the property are some of the optional extras on offer. The communal areas include large swimming pools with sea and golf course views, barbecue area, coworking space, fully equipped gym and Spa with sauna and Turkish bath. The SoleiApp is a tool that the owners will have to stay connected and make their life easier, it is like a digital concierge. A privileged location and very well communicated right in the middle between Malaga and Marbella, only 20 minutes drive from Malaga airport and the access road to the development links directly to the coast road CN340 at km 203,5 Already under construction. PHASE 1 SOLD OUT The estimated delivery date of phase 2 is Q3 2027. 3 bedroom villas from 957.000 € and 4 bedroom villas from 1.011.000 € Fully fitted and equipped Italian design kitchen, 2 parking & storage room. Communal areas: 2 swimming pools, turkish bath, sauna, fully equipped gym, coworking area, barbecue area & much more. Built area. From 204.74 to 337.99 m² Bedrooms. 3-4 Terraces. From 35.08 to 107.17 m2 Private garden. From 29.8 to 317.21 m²