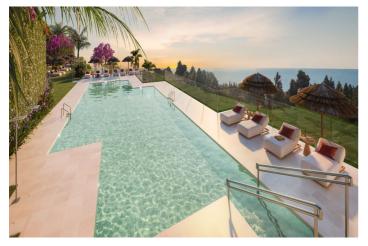

## Costa del Sol, Mijas Costa

SOLEIA LIVING CHAPARRAL GOLF, a paradise in the heart of the Costa del Sol, where the natural beauty of the surroundings merges with the passion for golf, water sports and the "Slow Living" lifestyle. SOLEIA is a project of 69 luxury villas of 3 and 4 bedrooms, starting with a 1st phase of 23 villas and 2nd phase of 46 villas, with the best orientation, South/ South West, and spectacular sea and golf views. Only 2 minutes walk to the clubhouse of the 18 hole El Chaparral golf course and walking distance to the beach! Large outdoor spaces with extensive terraces and garden and spacious and bright interior spaces. A private swimming pool in the garden and an indoor lift in the property are some of the optional extras on offer. The communal areas include large swimming pools with sea and golf course views, barbecue area, coworking space, fully equipped gym and Spa with sauna and Turkish bath. The SoleiApp is a tool that the owners will have to stay connected and make their life easier, it is like a digital concierge. A privileged location and very well communicated right in the middle between Malaga and Marbella, only 20 minutes drive from Malaga airport and the access road to the development links directly to the coast road CN340 at km 203,5 Already under construction. PHASE 1 SOLD OUT The estimated delivery date of phase 2 is Q3 2027. 3 bedroom villas from 957.000 € and 4 bedroom villas from 1.011.000 € Fully fitted and equipped Italian design kitchen, 2 parking & storage room. Communal areas: 2 swimming pools, turkish bath, sauna, fully equipped gym, coworking area, barbecue area & much more. Built area. From 204.74 to 337.99 m² Bedrooms. 3-4 Terraces. From 35.08 to 107.17 m2 Private garden. From 29.8 to 317.21 m²