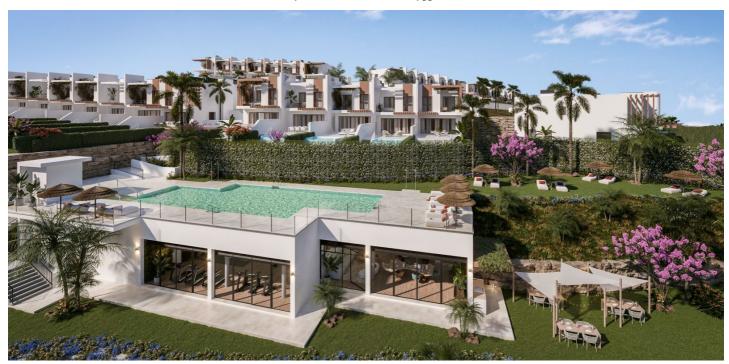

## Costa del Sol, Mijas Costa

SOLEIA LIVING CHAPARRAL GOLF, a paradise in the heart of the Costa del Sol, where the natural beauty of the surroundings merges with the passion for golf, water sports and the "Slow Living" lifestyle. SOLEIA is a project of 69 luxury villas of 3 and 4 bedrooms, starting with a 1st phase of 23 villas and 2nd phase of 46 villas, with the best orientation, South/ South West, and spectacular sea and golf views. Only 2 minutes walk to the clubhouse of the 18 hole El Chaparral golf course and walking distance to the beach! Large outdoor spaces with extensive terraces and garden and spacious and bright interior spaces. A private swimming pool in the garden and an indoor lift in the property are some of the optional extras on offer. The communal areas include large swimming pools with sea and golf course views, barbecue area, coworking space, fully equipped gym and Spa with sauna and Turkish bath. The SoleiApp is a tool that the owners will have to stay connected and make their life easier, it is like a digital concierge. A privileged location and very well communicated right in the middle between Malaga and Marbella, only 20 minutes drive from Malaga airport and the access road to the development links directly to the coast road CN340 at km 203,5 Already under construction. PHASE 1 SOLD OUT The estimated delivery date of phase 2 is Q3 2027. 3 bedroom villas from 957.000 € and 4 bedroom villas from 1.011.000 € Fully fitted and equipped Italian design kitchen, 2 parking & storage room. Communal areas: 2 swimming pools, turkish bath, sauna, fully equipped gym, coworking area, barbecue area & much more. Built area. From 204.74 to 337.99 m² Bedrooms. 3-4 Terraces. From 35.08 to 107.17 m2 Private garden. From 29.8 to 317.21 m²