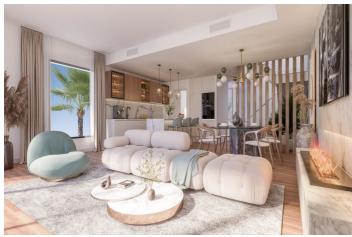

## Costa del Sol, Mijas Costa

SOLEIA LIVING CHAPARRAL GOLF, a paradise in the heart of the Costa del Sol, where the natural beauty of the surroundings merges with the passion for golf, water sports and the "Slow Living" lifestyle. SOLEIA is a project of 69 luxury villas of 3 and 4 bedrooms, starting with a 1st phase of 23 villas and 2nd phase of 46 villas, with the best orientation, South/ South West, and spectacular sea and golf views. Only 2 minutes walk to the clubhouse of the 18 hole El Chaparral golf course and walking distance to the beach! Large outdoor spaces with extensive terraces and garden and spacious and bright interior spaces. A private swimming pool in the garden and an indoor lift in the property are some of the optional extras on offer. The communal areas include large swimming pools with sea and golf course views, barbecue area, coworking space, fully equipped gym and Spa with sauna and Turkish bath. The SoleiApp is a tool that the owners will have to stay connected and make their life easier, it is like a digital concierge. A privileged location and very well communicated right in the middle between Malaga and Marbella, only 20 minutes drive from Malaga airport and the access road to the development links directly to the coast road CN340 at km 203,5 Already under construction. PHASE 1 SOLD OUT The estimated delivery date of phase 2 is Q3 2027. 3 bedroom villas from 957.000 € and 4 bedroom villas from 1.011.000 € Fully fitted and equipped Italian design kitchen, 2 parking & storage room. Communal areas: 2 swimming pools, turkish bath, sauna, fully equipped gym, coworking area, barbecue area & much more. Built area. From 204.74 to 337.99 m² Bedrooms. 3-4 Terraces. From 35.08 to 107.17 m2 Private garden. From 29.8 to 317.21 m²