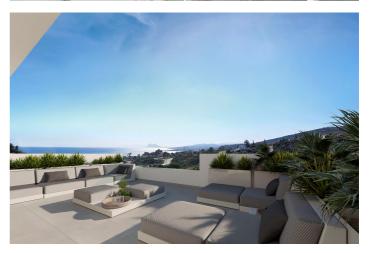

## Townhouses with sea views in Manilva

474.000 - 434.000 €

 $\textbf{Reference: AP1392} \quad \textbf{Soveværelser: 4-4} \quad \textbf{Badeværelser: 3-4} \quad \textbf{Byg Størrelse: } 152\text{m}^2 \quad \textbf{Terrasse: } 16\text{m}^2 - 39\text{m}^2$ 

Thinking of satisfying the various vital needs, this development offers semi-detached houses with 2, 3 and 4 bedrooms arranged in four rows facing the sea. You can choose between several models with spacious terraces, garden and southwest orientation.