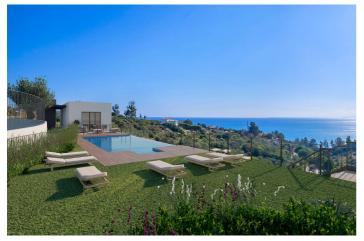

## Costa del Sol, Manilva

Surrounded by beautiful Mediterranean gardens with access to the natural environment with walking areas and a rest area, with a large swimming pool, community room, spa and gym to enjoy alone or in the company of family and friends. All homes include their own garage space for maximum comfort. It also has extra space with storage rooms. This development is designed to respond to the needs of today's families.

Thinking of satisfying the various vital needs, this development offers semi-detached houses with 2, 3 and 4 bedrooms arranged in four rows facing the sea. You can choose between several models with spacious terraces, garden and southwest orientation.