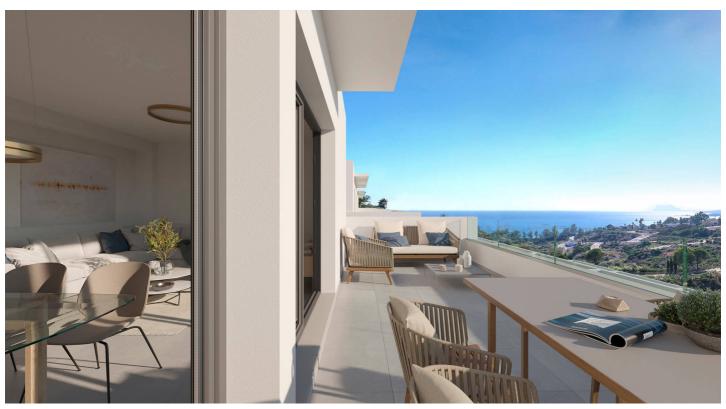

## Costa del Sol, Manilva

Surrounded by beautiful Mediterranean gardens with access to the natural environment with walking areas and a rest area, with a large swimming pool, community room, spa and gym to enjoy alone or in the company of family and friends. All homes include their own garage space for maximum comfort. It also has extra space with storage rooms. This development is designed to respond to the needs of today's families.

Thinking of satisfying the various vital needs, this development offers semi-detached houses with 2, 3 and 4 bedrooms arranged in four rows facing the sea. You can choose between several models with spacious terraces, garden and southwest orientation.