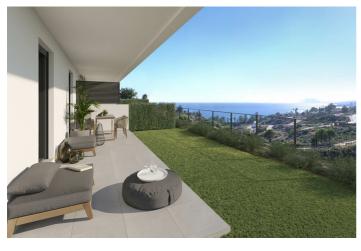

## Costa del Sol, Manilva

Surrounded by beautiful Mediterranean gardens with access to the natural environment with walking areas and a rest area, with a large swimming pool, community room, spa and gym to enjoy alone or in the company of family and friends. All homes include their own garage space for maximum comfort. It also has extra space with storage rooms. This development is designed to respond to the needs of today's families.

Thinking of satisfying the various vital needs, this development offers semi-detached houses with 2, 3 and 4 bedrooms arranged in four rows facing the sea. You can choose between several models with spacious terraces, garden and southwest orientation.