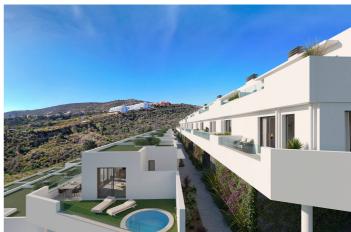

## Costa del Sol, Manilva

Surrounded by beautiful Mediterranean gardens with access to the natural environment with walking areas and a rest area, with a large swimming pool, community room, spa and gym to enjoy alone or in the company of family and friends. All homes include their own garage space for maximum comfort. It also has extra space with storage rooms. This development is designed to respond to the needs of today's families.

Thinking of satisfying the various vital needs, this development offers semi-detached houses with 2, 3 and 4 bedrooms arranged in four rows facing the sea. You can choose between several models with spacious terraces, garden and southwest orientation.