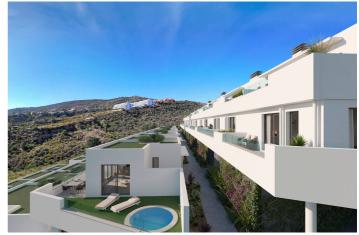

## Costa del Sol, Manilva

Surrounded by beautiful Mediterranean gardens with access to the natural environment with walking areas and a rest area, with a large swimming pool, community room, spa and gym to enjoy alone or in the company of family and friends. All homes include their own garage space for maximum comfort. It also has extra space with storage rooms. This development is designed to respond to the needs of today's families.

Thinking of satisfying the various vital needs, this development offers semi-detached houses with 2, 3 and 4 bedrooms arranged in four rows facing the sea. You can choose between several models with spacious terraces, garden and southwest orientation.