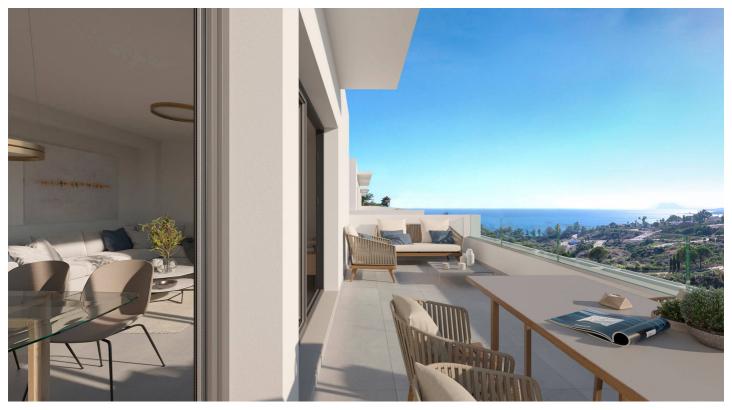

## Costa del Sol, Manilva

Surrounded by beautiful Mediterranean gardens with access to the natural environment with walking areas and a rest area, with a large swimming pool, community room, spa and gym to enjoy alone or in the company of family and friends. All homes include their own garage space for maximum comfort. It also has extra space with storage rooms. This development is designed to respond to the needs of today's families.

Thinking of satisfying the various vital needs, this development offers semi-detached houses with 2, 3 and 4 bedrooms arranged in four rows facing the sea. You can choose between several models with spacious terraces, garden and southwest orientation.