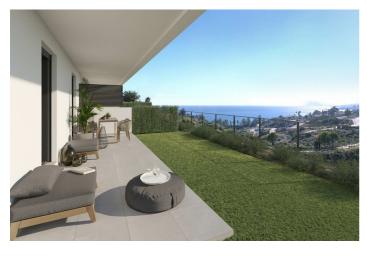

## Costa del Sol, Manilva

Surrounded by beautiful Mediterranean gardens with access to the natural environment with walking areas and a rest area, with a large swimming pool, community room, spa and gym to enjoy alone or in the company of family and friends. All homes include their own garage space for maximum comfort. It also has extra space with storage rooms. This development is designed to respond to the needs of today's families.

Thinking of satisfying the various vital needs, this development offers semi-detached houses with 2, 3 and 4 bedrooms arranged in four rows facing the sea. You can choose between several models with spacious terraces, garden and southwest orientation.