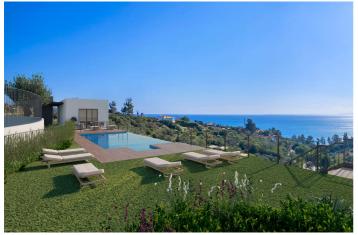

## Costa del Sol, Manilva

Surrounded by beautiful Mediterranean gardens with access to the natural environment with walking areas and a rest area, with a large swimming pool, community room, spa and gym to enjoy alone or in the company of family and friends. All homes include their own garage space for maximum comfort. It also has extra space with storage rooms. This development is designed to respond to the needs of today's families.

Thinking of satisfying the various vital needs, this development offers semi-detached houses with 2, 3 and 4 bedrooms arranged in four rows facing the sea. You can choose between several models with spacious terraces, garden and southwest orientation.