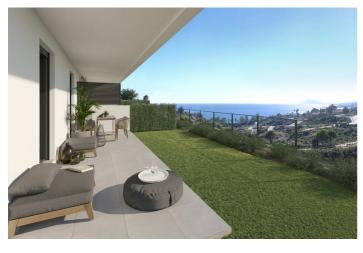

## Costa del Sol, Manilva

Surrounded by beautiful Mediterranean gardens with access to the natural environment with walking areas and a rest area, with a large swimming pool, community room, spa and gym to enjoy alone or in the company of family and friends. All homes include their own garage space for maximum comfort. It also has extra space with storage rooms. This development is designed to respond to the needs of today's families.

Thinking of satisfying the various vital needs, this development offers semi-detached houses with 2, 3 and 4 bedrooms arranged in four rows facing the sea. You can choose between several models with spacious terraces, garden and southwest orientation.