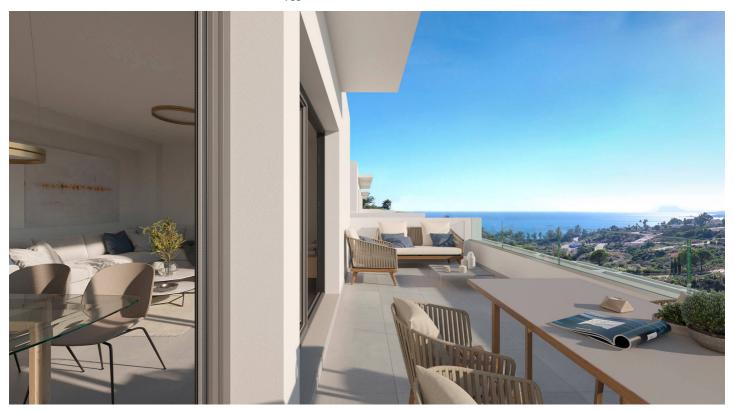

## Costa del Sol, Manilva

Surrounded by beautiful Mediterranean gardens with access to the natural environment with walking areas and a rest area, with a large swimming pool, community room, spa and gym to enjoy alone or in the company of family and friends. All homes include their own garage space for maximum comfort. It also has extra space with storage rooms. This development is designed to respond to the needs of today's families.

Thinking of satisfying the various vital needs, this development offers semi-detached houses with 2, 3 and 4 bedrooms arranged in four rows facing the sea. You can choose between several models with spacious terraces, garden and southwest orientation.