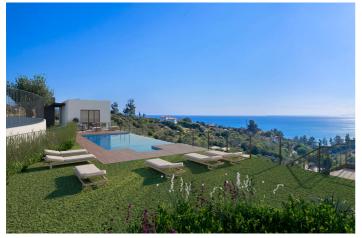

## Costa del Sol, Manilva

Surrounded by beautiful Mediterranean gardens with access to the natural environment with walking areas and a rest area, with a large swimming pool, community room, spa and gym to enjoy alone or in the company of family and friends. All homes include their own garage space for maximum comfort. It also has extra space with storage rooms. This development is designed to respond to the needs of today's families.

Thinking of satisfying the various vital needs, this development offers semi-detached houses with 2, 3 and 4 bedrooms arranged in four rows facing the sea. You can choose between several models with spacious terraces, garden and southwest orientation.