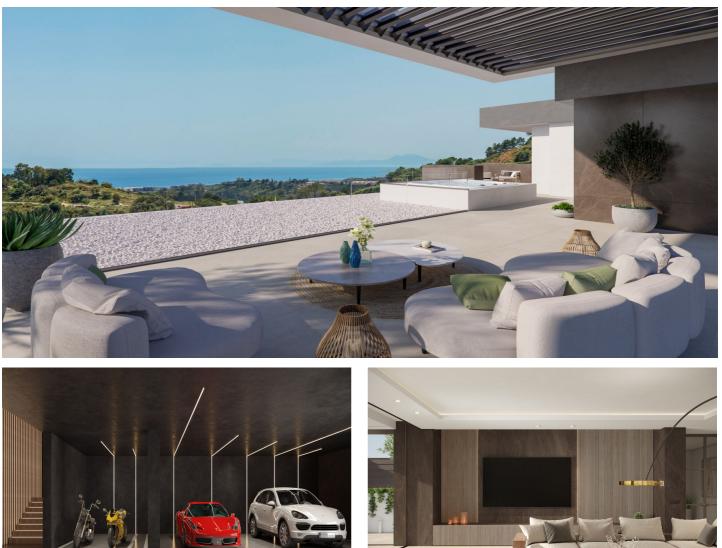

## Costa del Sol, Benahavís (town)

Situated in the stunning Marbella Club Golf Resort, this remarkable plot, complete with a turnkey project, is a rare gem. The expansive villa, spanning 650m2 on a generous 2000m2 plot, comprises four bedrooms, each with ensuite bathrooms, all opening onto terraces that showcase breathtaking views of green hills and the captivating Mediterranean coast. The villa's design embraces an open-plan living concept, seamlessly connecting with vast terraces that gracefully curve around the property, guiding residents toward a picturesque swimming pool. Airy hallways, illuminated by abundant natural light streaming through immense glass windows, create a seamless flow throughout the residence. The open-plan kitchen harmoniously links with the dining area, providing spectacular views of the countryside—a perfect setting for Mediterranean home dining with family and friends. Ample space is available for a private gym, catering to individual preferences. The entire villa will be adorned with luxurious, high-end furnishings and fittings, ensuring a sophisticated living experience. A private underground garage, accommodating up to five vehicles, adds an element of security and tranquility to the property. This project stands as a testament to architectural brilliance, where the plot alone is a "must-see," offering a glimpse into the extraordinary property that will grace this location.

## Features:

Features Near Transport **Private Terrace** Satellite TV Storage Room **Double Glazing** WiFi Utility Room Barbeque Views Sea Mountain Panoramic Pool Private Security 24 Hour Security Alarm System

**Orientation** South **Climate Control** Air Conditioning Central Heating

Setting Close To Golf Close To Shops

Furniture Fully Furnished Parking Private More Than One **Condition** Excellent New Construction