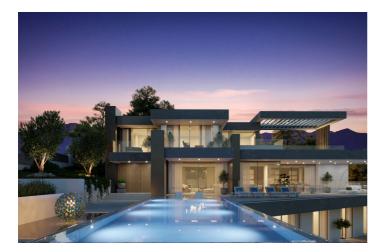

## Costa del Sol, Benahavís (town)

Situated in the stunning Marbella Club Golf Resort, this remarkable plot, complete with a turnkey project, is a rare gem. The expansive villa, spanning 650m2 on a generous 2000m2 plot, comprises four bedrooms, each with ensuite bathrooms, all opening onto terraces that showcase breathtaking views of green hills and the captivating Mediterranean coast. The villa's design embraces an open-plan living concept, seamlessly connecting with vast terraces that gracefully curve around the property, guiding residents toward a picturesque swimming pool. Airy hallways, illuminated by abundant natural light streaming through immense glass windows, create a seamless flow throughout the residence. The open-plan kitchen harmoniously links with the dining area, providing spectacular views of the countryside—a perfect setting for Mediterranean home dining with family and friends. Ample space is available for a private gym, catering to individual preferences. The entire villa will be adorned with luxurious, high-end furnishings and fittings, ensuring a sophisticated living experience. A private underground garage, accommodating up to five vehicles, adds an element of security and tranquility to the property. This project stands as a testament to architectural brilliance, where the plot alone is a "must-see," offering a glimpse into the extraordinary property that will grace this location.