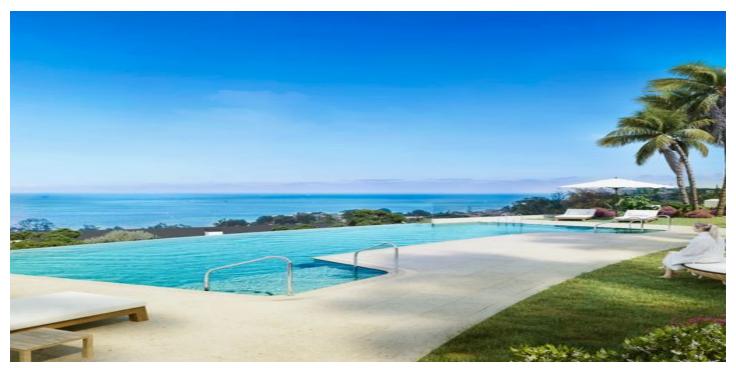

## Costa del Sol, Torremuelle

Un proyecto de 44 viviendas plurifamiliares de 2 y 3 dormitorios con garaje y trastero incluido, distribuidas en 4 bloques. El proyecto también contempla 4 viviendas pareadas de 3 dormitorios Todas las viviendas del proyecto cuentan con amplias terrazas que te permitirán disfrutar de las maravillosas vistas al mar. También destaca la orientación de las viviendas, todas se encuentran situadas hacia el sureste o al suroeste, lo que beneficia el disfrute de dichas vistas. Respecto a las calidades, te gustará saber que el complejo cuenta con 2 piscinas comunitarias rodeadas de zonas ajardinadas que te permitirá disfrutar de los días más calurosos del año junto a los tuyos. Por último, es importante resaltar que el complejo, se encuentra situado en un entorno natural idílico, rodeado de amplias zonas verdes, donde podrás disfrutar y relajarte en tu nuevo hogar.