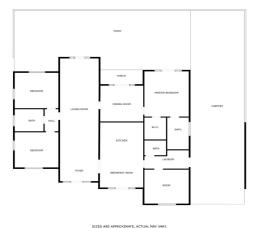

## Malaga Inland, Alhaurín de la Torre

Set on a single level with a large, convertible basement, this home blends comfort, style, and unbeatable views of the stunning Guadalhorce valley. Originally built in 2004, the property has been fully renovated from top to bottom, ready for you to move in and enjoy. Every detail has been attended to with impeccable attention to detail. Sitting on a generous 1,538 m² plot, the property offers a lovely garden and a private pool—perfect for soaking up the sun and enjoying the outdoors. Inside, you'll find around 204 m² of living space on the main floor, laid out with 4 inviting bedrooms and 3 bathrooms of which two are ensuite. The spacious living-dining area is a real showstopper, with a fireplace and about 50 m² to stretch out and unwind. From here, step out onto the large terrace and take in the breathtaking views. The kitchen is fully equipped with brand-new Bosch appliances and plenty of storage, ready for your favorite recipes. And downstairs, the 350 m² basement is a blank canvas—create guest suites, a home office, a gym, a cinema room... the possibilities are endless. There's also a storage room, a garage, and extra parking space for up to 5 more cars—so you've got plenty of room for everything and everyone. This is a turn-key solution for the buyer who accepts nothing but the best. Just move in and enjoy. This villa offers plenty of privacy and is perfectly located in the peaceful, coveted residential area of Pinos de Alhaurín. Surrounded by nature but still close to everything—shops, beach, Málaga city, and the airport. Call for a visit to experience it first-hand!