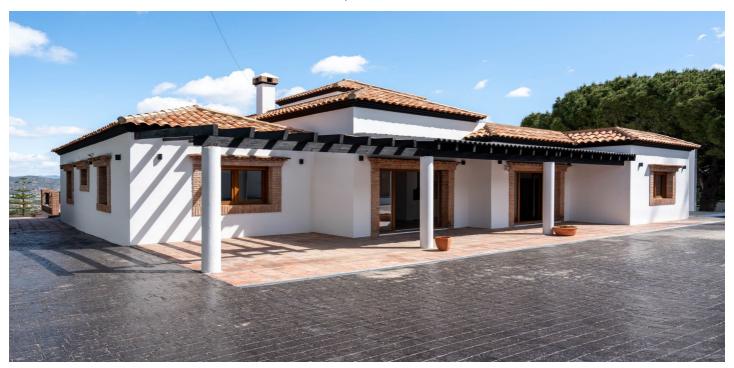

## Townhouse for sale in Alhaurín de la Torre

695,000€

Reference: R5020024 Bedrooms: 4 Bathrooms: 3 Plot Size: 1,580m<sup>2</sup> Build Size: 639m<sup>2</sup>

## Malaga Inland, Alhaurín de la Torre

Set on a single level with a large, convertible basement, this home blends comfort, style, and unbeatable views of the stunning Guadalhorce valley. Originally built in 2004, the property has been fully renovated from top to bottom, ready for you to move in and enjoy. Every detail has been attended to with impeccable attention to detail. Sitting on a generous 1,538 m² plot, the property offers a lovely garden and a private pool—perfect for soaking up the sun and enjoying the outdoors. Inside, you'll find around 204 m² of living space on the main floor, laid out with 4 inviting bedrooms and 3 bathrooms of which two are ensuite. The spacious living-dining area is a real showstopper, with a fireplace and about 50 m² to stretch out and unwind. From here, step out onto the large terrace and take in the breathtaking views. The kitchen is fully equipped with brand-new Bosch appliances and plenty of storage, ready for your favorite recipes. And downstairs, the 350 m² basement is a blank canvas—create guest suites, a home office, a gym, a cinema room... the possibilities are endless. There's also a storage room, a garage, and extra parking space for up to 5 more cars—so you've got plenty of room for everything and everyone. This is a turn-key solution for the buyer who accepts nothing but the best. Just move in and enjoy. This villa offers plenty of privacy and is perfectly located in the peaceful, coveted residential area of Pinos de Alhaurín. Surrounded by nature but still close to everything—shops, beach, Málaga city, and the airport. Call for a visit to experience it first-hand!