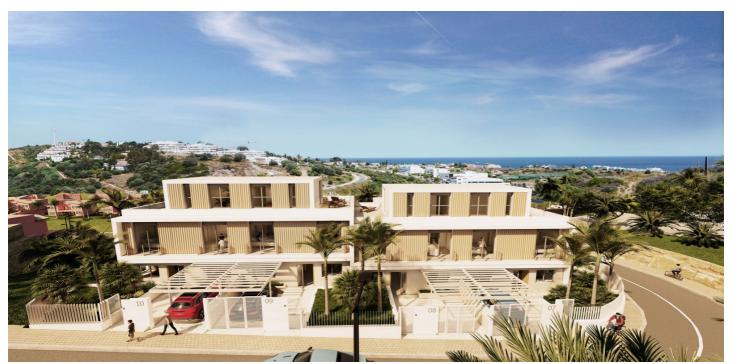

## Costa del Sol, Estepona (town)

THE DEVELOPMENT For the realisation of this exclusive new boutique development of 10 attached villas, a plot with wonderful views of the sea, the golf course and the mountains has been chosen. ARCHITECTURE AND DESIGN The architecture seeks maximum expressiveness by combining three materials. The white facade brings us closer to an environment of sun and beach, combined with the dark gray stone, they generate spaces of greater depth, the vertical elements of aluminum imitation wood will give that tone of warmth that can be seen in the images. Materials with very low maintenance that make these facades not only an impressive vision but also consistent with the environment. QUALITIES When the quality of the home is not just aesthetics, it is committed to using top brand materials, carrying out construction work with care and having excellent finishes. Modern from its foundations, it produces hot water and hotcold air conditioning, with a centralized aerothermal system, a clean way of generating energy. The radiant floor is supplied with energy in the same way. THE VILLAGES It is made up of single-family villas with three floors, they have 4 bedrooms, 3-4 bathrooms, 1-2 toilets and an office. The villas located on the corners have their own garden and private pool with salt chlorination. The central villas have the pool located on the third floor of the house. The open and functional spaces are undoubtedly the protagonists of the homes, they connect us with the terraces and their wonderful views of the sea, golf course and mountains. DESCRIPTION OF THE AREA The new-build development is located in one of the most important towns on the Costa del Sol, Estepona, the so-called Jardín de Andalucia. Just 30 km from the city of Marbella is this municipality with more than 21 km of coastline, where you can discover its magical corners and its cosmopolitan spirit. The Urbanization is located in the WEST area of Estepona, a residential area that is in full expansion of luxury homes. Just 5 minutes by car from the center of Estepona and very close to the beaches, it is right next to the new Estepona hospital and the new Azata Golf course. Close to restaurants, supermarkets, beaches, golf courses and services. It is only 20 minutes by car from Puerto Banús, Marbella, and Sotogrande, 50 minutes from Malaga International Airport and 40 minutes from Gibraltar Airport.