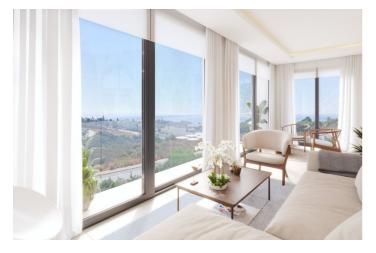

## Costa del Sol, Estepona (town)

PROJEKTET För att förverkliga detta exklusiva nya boutiqueprojekt med 10 sammanbyggda villor har en tomt valts med fantastisk utsikt över havet, golfbanan och bergen. ARKITEKTUR OCH DESIGN Arkitekturen strävar efter maximal uttrycksfullhet genom att kombinera tre material: Den vita fasaden för tankarna till sol och strand, den mörkgrå stenen skapar djup, och vertikala träliknande aluminiumelement tillför värme – som syns på bilderna. Material med mycket lågt underhåll gör fasaderna både visuellt imponerande och miljöanpassade. KVALITET När kvalitet inte bara handlar om estetik används varumärkesmaterial, noggrant utfört byggarbete och förstklassiga finish. Modern från grunden – varmvatten och luftkonditionering (värme/kyla) levereras via ett centralt aerotermiskt system - en ren energikälla. Golvvärmen drivs på samma sätt. VILLORNA Består av enfamiljsvillor i tre våningar med 4 sovrum, 3-4 badrum, 1-2 gästtoaletter och ett kontor. Hörnvillor har privat trädgård och pool med saltvatten. De centrala villorna har pool på tredje våningen. Öppna och funktionella utrymmen är huvudtemat och ansluter till terrasser med fantastisk utsikt över hav, golf och berg. OMRÅDESBESKRIVNING Nyproduktionen är belägen i Estepona – en av de viktigaste städerna på Costa del Sol, känd som "Andalusiens trädgård". Endast 30 km från Marbella, med 21 km kustlinje, magiska hörn och kosmopolitisk känsla. Urbanisationen ligger i VÄSTRA Estepona – ett område under stark tillväxt med exklusiva bostäder. Endast 5 minuters bilresa till centrum och nära stränder, Esteponas nya sjukhus och Azata Golf. Nära till restauranger, mataffärer, golfbanor, stränder och service. 20 minuter till Puerto Banús, Marbella och Sotogrande, 50 minuter till Málagas flygplats och 40 minuter till Gibraltars flygplats.