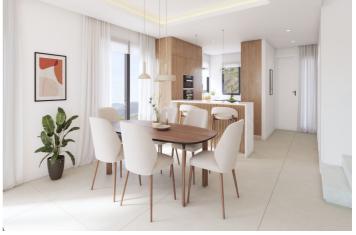

## Costa del Sol, Estepona (town)

PROJEKTET För att förverkliga detta exklusiva nya boutiqueprojekt med 10 sammanbyggda villor har en tomt valts med fantastisk utsikt över havet, golfbanan och bergen. ARKITEKTUR OCH DESIGN Arkitekturen strävar efter maximal uttrycksfullhet genom att kombinera tre material: Den vita fasaden för tankarna till sol och strand, den mörkgrå stenen skapar djup, och vertikala träliknande aluminiumelement tillför värme – som syns på bilderna. Material med mycket lågt underhåll gör fasaderna både visuellt imponerande och miljöanpassade. KVALITET När kvalitet inte bara handlar om estetik används varumärkesmaterial, noggrant utfört byggarbete och förstklassiga finish. Modern från grunden – varmvatten och luftkonditionering (värme/kyla) levereras via ett centralt aerotermiskt system - en ren energikälla. Golvvärmen drivs på samma sätt. VILLORNA Består av enfamiljsvillor i tre våningar med 4 sovrum, 3-4 badrum, 1-2 gästtoaletter och ett kontor. Hörnvillor har privat trädgård och pool med saltvatten. De centrala villorna har pool på tredje våningen. Öppna och funktionella utrymmen är huvudtemat och ansluter till terrasser med fantastisk utsikt över hav, golf och berg. OMRÅDESBESKRIVNING Nyproduktionen är belägen i Estepona – en av de viktigaste städerna på Costa del Sol, känd som "Andalusiens trädgård". Endast 30 km från Marbella, med 21 km kustlinje, magiska hörn och kosmopolitisk känsla. Urbanisationen ligger i VÄSTRA Estepona – ett område under stark tillväxt med exklusiva bostäder. Endast 5 minuters bilresa till centrum och nära stränder, Esteponas nya sjukhus och Azata Golf. Nära till restauranger, mataffärer, golfbanor, stränder och service. 20 minuter till Puerto Banús, Marbella och Sotogrande, 50 minuter till Málagas flygplats och 40 minuter till Gibraltars flygplats.