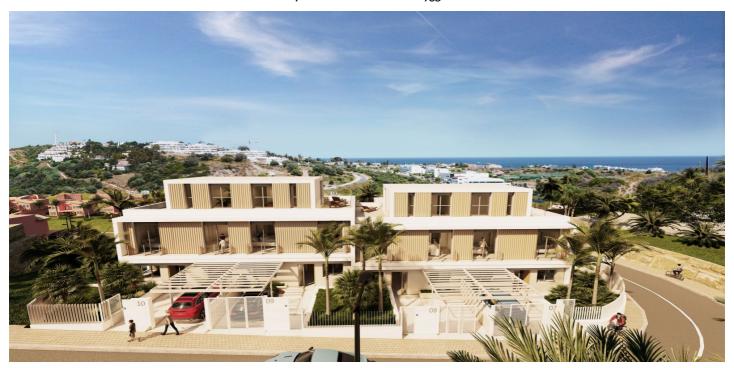

## Costa del Sol, Estepona (town)

PROJEKTET För att förverkliga detta exklusiva nya boutiqueprojekt med 10 sammanbyggda villor har en tomt valts med fantastisk utsikt över havet, golfbanan och bergen. ARKITEKTUR OCH DESIGN Arkitekturen strävar efter maximal uttrycksfullhet genom att kombinera tre material: Den vita fasaden för tankarna till sol och strand, den mörkgrå stenen skapar djup, och vertikala träliknande aluminiumelement tillför värme – som syns på bilderna. Material med mycket lågt underhåll gör fasaderna både visuellt imponerande och miljöanpassade. KVALITET När kvalitet inte bara handlar om estetik används varumärkesmaterial, noggrant utfört byggarbete och förstklassiga finish. Modern från grunden – varmvatten och luftkonditionering (värme/kyla) levereras via ett centralt aerotermiskt system - en ren energikälla. Golvvärmen drivs på samma sätt. VILLORNA Består av enfamiljsvillor i tre våningar med 4 sovrum, 3-4 badrum, 1-2 gästtoaletter och ett kontor. Hörnvillor har privat trädgård och pool med saltvatten. De centrala villorna har pool på tredje våningen. Öppna och funktionella utrymmen är huvudtemat och ansluter till terrasser med fantastisk utsikt över hav, golf och berg. OMRÅDESBESKRIVNING Nyproduktionen är belägen i Estepona – en av de viktigaste städerna på Costa del Sol, känd som "Andalusiens trädgård". Endast 30 km från Marbella, med 21 km kustlinje, magiska hörn och kosmopolitisk känsla. Urbanisationen ligger i VÄSTRA Estepona – ett område under stark tillväxt med exklusiva bostäder. Endast 5 minuters bilresa till centrum och nära stränder, Esteponas nya sjukhus och Azata Golf. Nära till restauranger, mataffärer, golfbanor, stränder och service. 20 minuter till Puerto Banús, Marbella och Sotogrande, 50 minuter till Málagas flygplats och 40 minuter till Gibraltars flygplats.