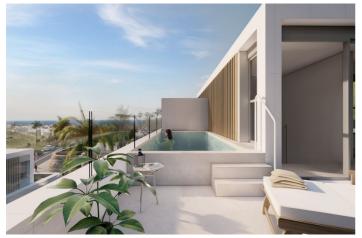

## Costa del Sol, Estepona (town)

PROJEKTET För att förverkliga detta exklusiva nya boutiqueprojekt med 10 sammanbyggda villor har en tomt valts med fantastisk utsikt över havet, golfbanan och bergen. ARKITEKTUR OCH DESIGN Arkitekturen strävar efter maximal uttrycksfullhet genom att kombinera tre material: Den vita fasaden för tankarna till sol och strand, den mörkgrå stenen skapar djup, och vertikala träliknande aluminiumelement tillför värme – som syns på bilderna. Material med mycket lågt underhåll gör fasaderna både visuellt imponerande och miljöanpassade. KVALITET När kvalitet inte bara handlar om estetik används varumärkesmaterial, noggrant utfört byggarbete och förstklassiga finish. Modern från grunden – varmvatten och luftkonditionering (värme/kyla) levereras via ett centralt aerotermiskt system - en ren energikälla. Golvvärmen drivs på samma sätt. VILLORNA Består av enfamiljsvillor i tre våningar med 4 sovrum, 3-4 badrum, 1-2 gästtoaletter och ett kontor. Hörnvillor har privat trädgård och pool med saltvatten. De centrala villorna har pool på tredje våningen. Öppna och funktionella utrymmen är huvudtemat och ansluter till terrasser med fantastisk utsikt över hav, golf och berg. OMRÅDESBESKRIVNING Nyproduktionen är belägen i Estepona – en av de viktigaste städerna på Costa del Sol, känd som "Andalusiens trädgård". Endast 30 km från Marbella, med 21 km kustlinje, magiska hörn och kosmopolitisk känsla. Urbanisationen ligger i VÄSTRA Estepona – ett område under stark tillväxt med exklusiva bostäder. Endast 5 minuters bilresa till centrum och nära stränder, Esteponas nya sjukhus och Azata Golf. Nära till restauranger, mataffärer, golfbanor, stränder och service. 20 minuter till Puerto Banús, Marbella och Sotogrande, 50 minuter till Málagas flygplats och 40 minuter till Gibraltars flygplats.