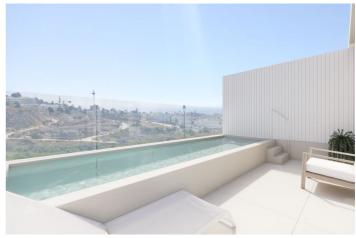

## Costa del Sol, Estepona (town)

PROJEKTET För att förverkliga detta exklusiva nya boutiqueprojekt med 10 sammanbyggda villor har en tomt valts med fantastisk utsikt över havet, golfbanan och bergen. ARKITEKTUR OCH DESIGN Arkitekturen strävar efter maximal uttrycksfullhet genom att kombinera tre material: Den vita fasaden för tankarna till sol och strand, den mörkgrå stenen skapar djup, och vertikala träliknande aluminiumelement tillför värme – som syns på bilderna. Material med mycket lågt underhåll gör fasaderna både visuellt imponerande och miljöanpassade. KVALITET När kvalitet inte bara handlar om estetik används varumärkesmaterial, noggrant utfört byggarbete och förstklassiga finish. Modern från grunden – varmvatten och luftkonditionering (värme/kyla) levereras via ett centralt aerotermiskt system - en ren energikälla. Golvvärmen drivs på samma sätt. VILLORNA Består av enfamiljsvillor i tre våningar med 4 sovrum, 3-4 badrum, 1-2 gästtoaletter och ett kontor. Hörnvillor har privat trädgård och pool med saltvatten. De centrala villorna har pool på tredje våningen. Öppna och funktionella utrymmen är huvudtemat och ansluter till terrasser med fantastisk utsikt över hav, golf och berg. OMRÅDESBESKRIVNING Nyproduktionen är belägen i Estepona – en av de viktigaste städerna på Costa del Sol, känd som "Andalusiens trädgård". Endast 30 km från Marbella, med 21 km kustlinje, magiska hörn och kosmopolitisk känsla. Urbanisationen ligger i VÄSTRA Estepona – ett område under stark tillväxt med exklusiva bostäder. Endast 5 minuters bilresa till centrum och nära stränder, Esteponas nya sjukhus och Azata Golf. Nära till restauranger, mataffärer, golfbanor, stränder och service. 20 minuter till Puerto Banús, Marbella och Sotogrande, 50 minuter till Málagas flygplats och 40 minuter till Gibraltars flygplats.