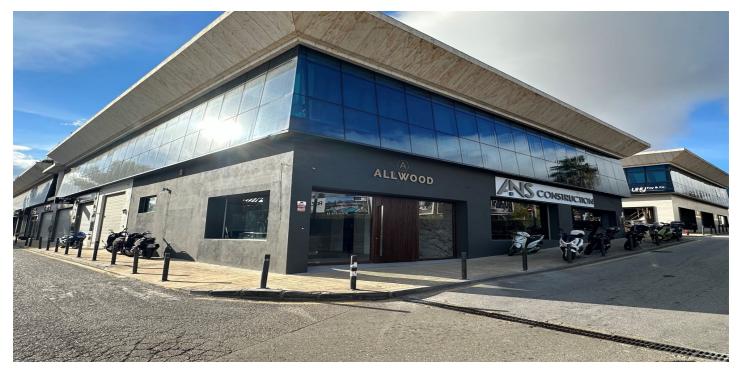

## Costa del Sol, Puerto Banús

Commercial permises of 504sqm in Centro Puerta de Banus, next to BMW /Porsche garage, Shell petrol station and Alzambra, with fantastic visibility from the road. Spread over two floors, with the ground floor at street level and a basement featuring a toilet/shower room. The high ceiling of 4.5 meters allows for the addition of a mezzanine if desired. Recently refurbished as an architect's office, the property boasts a modern appearance with a predominantly glass frontal facade. The property is rented out until 2027 and therefore offers a 5% garantied rental return for another 4 years. Sold with 2 parking spaces in the underground garage.