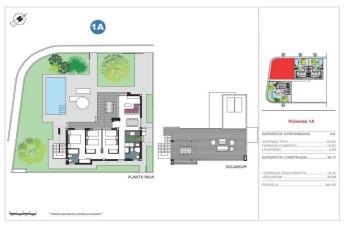

## Villa for sale in Els Poblets

455,000€

Reference: N8318 Bedrooms: 3 Bathrooms: 2 Plot Size: 381m<sup>2</sup> Build Size: 98m<sup>2</sup> Terrace: 83m<sup>2</sup>

New Build villas build over 1 floor and has 3 bedrooms, 2 bathrooms, open plan kitchen with the lounge area, fitted wardrobes, private garden with the off road parking space, private solarium.

An options for a private pool at an extra cost.