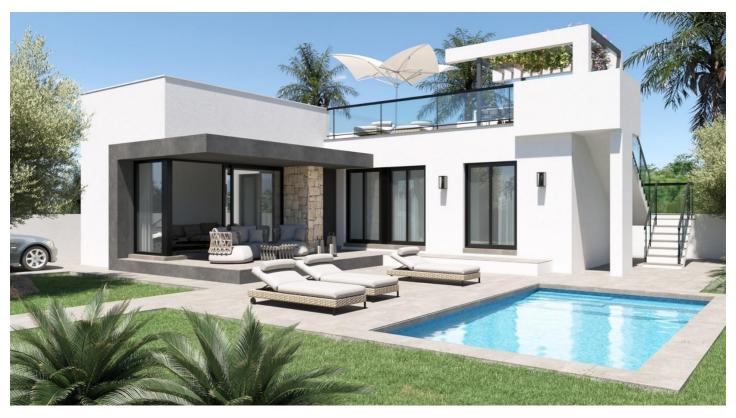

## Villa for sale in Els Poblets

455,000€

Reference: N8318 Bedrooms: 3 Bathrooms: 2 Plot Size: 381m<sup>2</sup> Build Size: 98m<sup>2</sup> Terrace: 83m<sup>2</sup>

## **NEW BUILD VILLAS IN ELS POBLETS**

New Build development will have 4 magnificent properties with gardens, private parking and the possibility of a private swimming pool. In an unbeatable location next to the town centre, shopping centre and all kinds of services, three-bedroom, two-bathroom homes with garden and solarium will be built.

New Build villas build over 1 floor and has 3 bedrooms, 2 bathrooms, open plan kitchen with the lounge area, fitted wardrobes, private garden with the off road parking space, private solarium.

An options for a private pool at an extra cost.