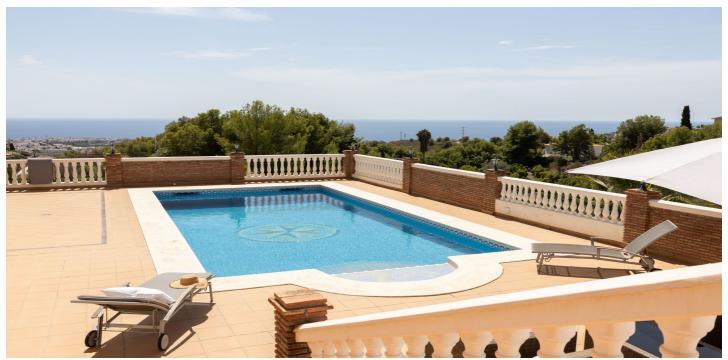

## Costa del Sol East, Frigiliana

Set in the peaceful and prestigious area of Cortijos San Rafael on the Frigiliana road near Nerja, this superb detached villa built in 2008 offers luxury living with breathtaking panoramic sea and mountain views. Built with high standards, the villa features double glazing, stained glass windows, gas central heating, pre-installation for air conditioning, and solar panels. Its south-facing orientation ensures all-day sun and uninterrupted sea views. Designed across two levels, the property has two separate entrances and an internal connection, allowing it to function as one expansive home or two completely self-contained units. It offers 5 en-suite bedrooms, including 2 master suites with Jacuzzi baths, one of which also boasts a walk-in dressing room. All bedrooms come with built-in wardrobes. There are two spacious living rooms, each with a built-in wood-burning fireplace, two kitchens, dining area, and two guest washrooms. The home is surrounded by a variety of terraces ideal for outdoor dining and entertaining. Outside, you'll find a 10 x 5 meter private swimming pool with sun terrace, a large double garage (60 m²), a spacious storage room, and a basement with potential for further development. The plot measures approximately 1.600 m², with over 400 m² of living space and 150 m² of terraces. There's also ample parking for up to 8 vehicles.