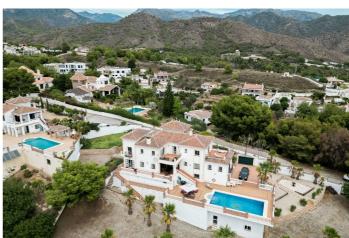

## Costa del Sol East, Frigiliana

Set in the peaceful and prestigious area of Cortijos San Rafael on the Frigiliana road near Nerja, this superb detached villa built in 2008 offers luxury living with breathtaking panoramic sea and mountain views. Built with high standards, the villa features double glazing, stained glass windows, gas central heating, pre-installation for air conditioning, and solar panels. Its south-facing orientation ensures all-day sun and uninterrupted sea views. Designed across two levels, the property has two separate entrances and an internal connection, allowing it to function as one expansive home or two completely self-contained units. It offers 5 en-suite bedrooms, including 2 master suites with Jacuzzi baths, one of which also boasts a walk-in dressing room. All bedrooms come with built-in wardrobes. There are two spacious living rooms, each with a built-in wood-burning fireplace, two kitchens, dining area, and two guest washrooms. The home is surrounded by a variety of terraces ideal for outdoor dining and entertaining. Outside, you'll find a 10 x 5 meter private swimming pool with sun terrace, a large double garage (60 m²), a spacious storage room, and a basement with potential for further development. The plot measures approximately 1.600 m², with over 400 m² of living space and 150 m² of terraces. There's also ample parking for up to 8 vehicles.