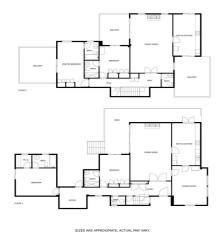

## Costa del Sol East, Frigiliana

Set in the peaceful and prestigious area of Cortijos San Rafael on the Frigiliana road near Nerja, this superb detached villa built in 2008 offers luxury living with breathtaking panoramic sea and mountain views. Built with high standards, the villa features double glazing, stained glass windows, gas central heating, pre-installation for air conditioning, and solar panels. Its south-facing orientation ensures all-day sun and uninterrupted sea views. Designed across two levels, the property has two separate entrances and an internal connection, allowing it to function as one expansive home or two completely self-contained units. It offers 5 en-suite bedrooms, including 2 master suites with Jacuzzi baths, one of which also boasts a walk-in dressing room. All bedrooms come with built-in wardrobes. There are two spacious living rooms, each with a built-in wood-burning fireplace, two kitchens, dining area, and two guest washrooms. The home is surrounded by a variety of terraces ideal for outdoor dining and entertaining. Outside, you'll find a 10 x 5 meter private swimming pool with sun terrace, a large double garage (60 m²), a spacious storage room, and a basement with potential for further development. The plot measures approximately 1.600 m², with over 400 m² of living space and 150 m² of terraces. There's also ample parking for up to 8 vehicles.