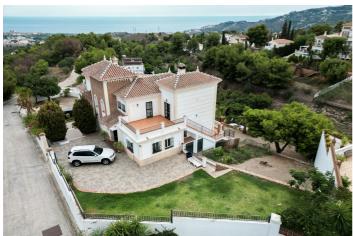

## Costa del Sol East, Frigiliana

Set in the peaceful and prestigious area of Cortijos San Rafael on the Frigiliana road near Nerja, this superb detached villa built in 2008 offers luxury living with breathtaking panoramic sea and mountain views. Built with high standards, the villa features double glazing, stained glass windows, gas central heating, pre-installation for air conditioning, and solar panels. Its south-facing orientation ensures all-day sun and uninterrupted sea views. Designed across two levels, the property has two separate entrances and an internal connection, allowing it to function as one expansive home or two completely self-contained units. It offers 5 en-suite bedrooms, including 2 master suites with Jacuzzi baths, one of which also boasts a walk-in dressing room. All bedrooms come with built-in wardrobes. There are two spacious living rooms, each with a built-in wood-burning fireplace, two kitchens, dining area, and two guest washrooms. The home is surrounded by a variety of terraces ideal for outdoor dining and entertaining. Outside, you'll find a 10 x 5 meter private swimming pool with sun terrace, a large double garage (60 m²), a spacious storage room, and a basement with potential for further development. The plot measures approximately 1.600 m², with over 400 m² of living space and 150 m² of terraces. There's also ample parking for up to 8 vehicles.