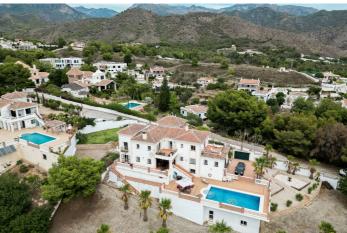

## Costa del Sol East, Frigiliana

Set in the peaceful and prestigious area of Cortijos San Rafael on the Frigiliana road near Nerja, this superb detached villa built in 2008 offers luxury living with breathtaking panoramic sea and mountain views. Built with high standards, the villa features double glazing, stained glass windows, gas central heating, pre-installation for air conditioning, and solar panels. Its south-facing orientation ensures all-day sun and uninterrupted sea views. Designed across two levels, the property has two separate entrances and an internal connection, allowing it to function as one expansive home or two completely self-contained units. It offers 5 en-suite bedrooms, including 2 master suites with Jacuzzi baths, one of which also boasts a walk-in dressing room. All bedrooms come with built-in wardrobes. There are two spacious living rooms, each with a built-in wood-burning fireplace, two kitchens, dining area, and two guest washrooms. The home is surrounded by a variety of terraces ideal for outdoor dining and entertaining. Outside, you'll find a 10 x 5 meter private swimming pool with sun terrace, a large double garage (60 m<sup>2</sup>), a spacious storage room, and a basement with potential for further development. The plot measures approximately 1.600 m<sup>2</sup>, with over 400 m<sup>2</sup> of living space and 150 m<sup>2</sup> of terraces. There's also ample parking for up to 8 vehicles.