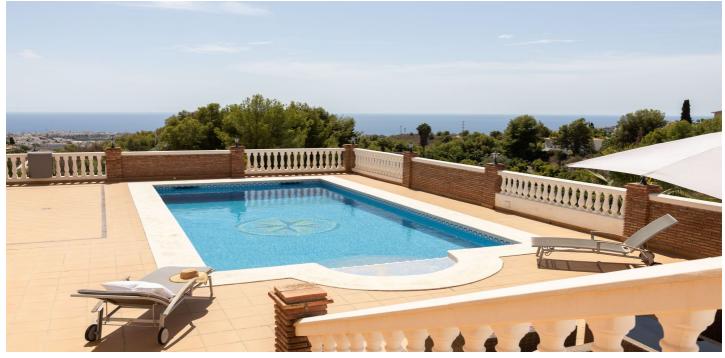

## Costa del Sol East, Frigiliana

Set in the peaceful and prestigious area of Cortijos San Rafael on the Frigiliana road near Nerja, this superb detached villa built in 2008 offers luxury living with breathtaking panoramic sea and mountain views. Built with high standards, the villa features double glazing, stained glass windows, gas central heating, pre-installation for air conditioning, and solar panels. Its south-facing orientation ensures all-day sun and uninterrupted sea views. Designed across two levels, the property has two separate entrances and an internal connection, allowing it to function as one expansive home or two completely self-contained units. It offers 5 en-suite bedrooms, including 2 master suites with Jacuzzi baths, one of which also boasts a walk-in dressing room. All bedrooms come with built-in wardrobes. There are two spacious living rooms, each with a built-in wood-burning fireplace, two kitchens, dining area, and two guest washrooms. The home is surrounded by a variety of terraces ideal for outdoor dining and entertaining. Outside, you'll find a 10 x 5 meter private swimming pool with sun terrace, a large double garage (60 m<sup>2</sup>), a spacious storage room, and a basement with potential for further development. The plot measures approximately 1.600 m<sup>2</sup>, with over 400 m<sup>2</sup> of living space and 150 m<sup>2</sup> of terraces. There's also ample parking for up to 8 vehicles.