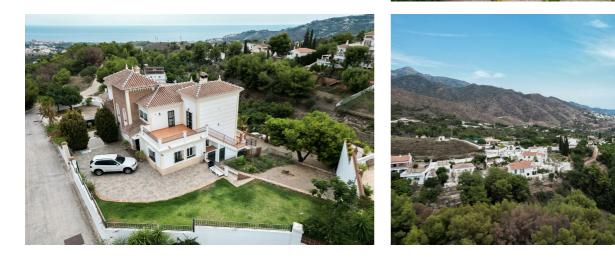

## Costa del Sol East, Frigiliana

Set in the peaceful and prestigious area of Cortijos San Rafael on the Frigiliana road near Nerja, this superb detached villa built in 2008 offers luxury living with breathtaking panoramic sea and mountain views. Built with high standards, the villa features double glazing, stained glass windows, gas central heating, pre-installation for air conditioning, and solar panels. Its south-facing orientation ensures all-day sun and uninterrupted sea views. Designed across two levels, the property has two separate entrances and an internal connection, allowing it to function as one expansive home or two completely self-contained units. It offers 5 en-suite bedrooms, including 2 master suites with Jacuzzi baths, one of which also boasts a walk-in dressing room. All bedrooms come with built-in wardrobes. There are two spacious living rooms, each with a built-in wood-burning fireplace, two kitchens, dining area, and two guest washrooms. The home is surrounded by a variety of terraces ideal for outdoor dining and entertaining. Outside, you'll find a 10 x 5 meter private swimming pool with sun terrace, a large double garage (60 m<sup>2</sup>), a spacious storage room, and a basement with potential for further development. The plot measures approximately 1.600 m<sup>2</sup>, with over 400 m<sup>2</sup> of living space and 150 m<sup>2</sup> of terraces. There's also ample parking for up to 8 vehicles.