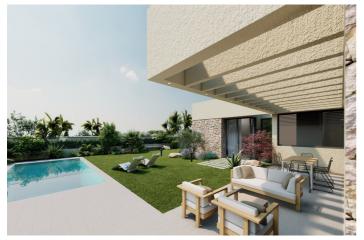

## Huerta de Murcia, Baños y Mendigo

NEW BUILD VILLAS IN ALTAONA GOLF RESORT, MURCIA New Build residential of beautiful villas in Altaona Golf resort, Murcia. Villa has 2 bedrooms, 2 bathrooms, open plan kitchen with the lounge area abd direct access to the garden with private pool and parking space. Villas are designed specifically to provide endless views of the golf course, lakes and distant countryside, from inside or out. South-facing gardens and terraces ensure that you can enjoy the warm winter sun, and generous glass windows provide additional views over the region from the comfort of the interior. Villas have been crafted to maximize comfort, privacy and efficiency. indigenous plants have been placed on the rooftops to create the feeling of another natural space Located in a privileged environment where we can live quietly, in contact with nature and the mountains, we achieve quality of life, fresh air and open spaces. Exclusive New Build residential located in Altaona Golf just 15 minutes by car from the centre of Murcia capital and 15 minutes from the beaches you can enjoy the tranquillity and security offered by the Golf Course that has 18 holes and the comfort to live close to all services. Included in the spacious resort are all kinds of services such as a shopping center, tennis, paddle and basketball courts. The front gate is always staffed, making Altaona a place where children can safely play outside. In total, some 500 homes are added to make up the Altaona resort, spread over an area of 3.6 million m2. Here are a few local highlights: • Murcia center: 15 minutes. • Beach: 20 minutes. • Corvera Airport: 20 minutes. • Alicante Airport: 45 minutes. • Shopping Center (La Alberca): 8 minutes. • Hospital: 10 minutes

## **Features:**

Private pool
Number of Parking Spaces: 1
Air Conditioning: Pre-Installed
Location: Mountain, Urbanisation

Near schools Gated Double Bedrooms: 2 Near Golf / Golf Resort Property Useable Build Space: 80 Msq. garden