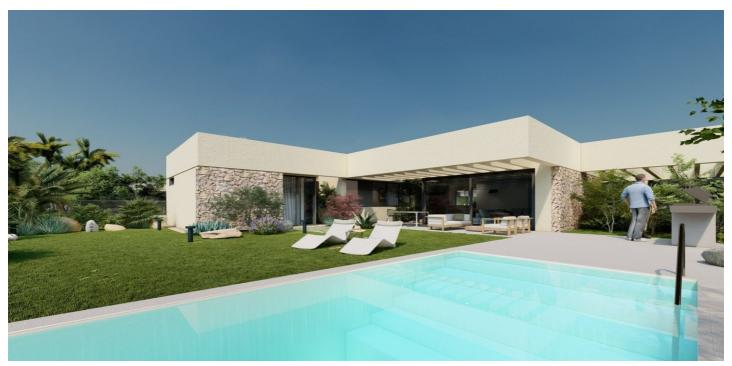

## Villa for sale in Murcia

425,500€

Reference: N7255 Bedrooms: 2 Bathrooms: 2 Plot Size: 353m<sup>2</sup> Build Size: 99m<sup>2</sup> Terrace: 27m<sup>2</sup>

## Huerta de Murcia, Baños y Mendigo

NEW BUILD VILLAS IN ALTAONA GOLF RESORT, MURCIA New Build residential of beautiful villas in Altaona Golf resort, Murcia. Villa has 2 bedrooms, 2 bathrooms, open plan kitchen with the lounge area abd direct access to the garden with private pool and parking space. Villas are designed specifically to provide endless views of the golf course, lakes and distant countryside, from inside or out. South-facing gardens and terraces ensure that you can enjoy the warm winter sun, and generous glass windows provide additional views over the region from the comfort of the interior. Villas have been crafted to maximize comfort, privacy and efficiency. indigenous plants have been placed on the rooftops to create the feeling of another natural space Located in a privileged environment where we can live quietly, in contact with nature and the mountains, we achieve quality of life, fresh air and open spaces. Exclusive New Build residential located in Altaona Golf just 15 minutes by car from the centre of Murcia capital and 15 minutes from the beaches you can enjoy the tranquillity and security offered by the Golf Course that has 18 holes and the comfort to live close to all services. Included in the spacious resort are all kinds of services such as a shopping center, tennis, paddle and basketball courts. The front gate is always staffed, making Altaona a place where children can safely play outside. In total, some 500 homes are added to make up the Altaona resort, spread over an area of 3.6 million m2. Here are a few local highlights: • Murcia center: 15 minutes. • Beach: 20 minutes. • Corvera Airport: 20 minutes. • Alicante Airport: 45 minutes. • Shopping Center (La Alberca): 8 minutes. • Hospital: 10 minutes

## **Features:**

Private pool
Number of Parking Spaces: 1
Air Conditioning: Pre-Installed
Location: Mountain, Urbanisation

Near schools Gated Double Bedrooms: 2 Near Golf / Golf Resort Property Useable Build Space: 80 Msq. garden