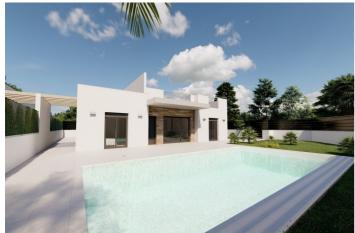

#### NEW BUILD VILLAS IN ROLDAN

Luxury 2 one level New Build villas in Roldan, Murcia.

Villas build on the plots of nearly 600 M2 each one, with private pool of 30 M2, garden area and large solarium on the roof.

The property will meet the highest standards and will be equipped with:

Private swimming pool of 30 M2 with solar shower.

Pre-installation for heated pump.

Kitchen completely furnished and equipped with raised oven, built-in microwave, integrated dishwasher, fridge and extractor fan.