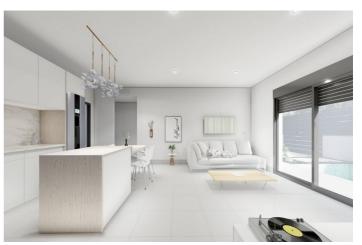

#### NEW BUILD VILLAS IN ROLDAN

Luxury 2 one level New Build villas in Roldan, Murcia.

Villas build on the plots of nearly 600 M2 each one, with private pool of 30 M2, garden area and large solarium on the roof.

Each property has 4 bedrooms and 3 fitted bathrooms and have been designed with a contemporary style and an open planned concept, consisting of a fully-fitted kitchen and lounge-dining room.

The development is located in Roldán (Murcia), in a gated and security control resort, included in a partial plan of 300,000 M2, surrounded by all services, sports facilities and near several Golf Courses.

The property will meet the highest standards and will be equipped with:

Private swimming pool of 30 M2 with solar shower.

Pre-installation for heated pump.

Kitchen completely furnished and equipped with raised oven, built-in microwave, integrated dishwasher, fridge and extractor fan.

Island area in the kitchen.

LED Lighting: inside the property (dining room, kitchen, corridors and bathrooms), as well as in outdoor areas.

Lined wardrobes with drawers.

Fully fitted bathrooms with suspended vanity unit and suspended toilet, mirror with light, shower with "rain effect" and shower screens.