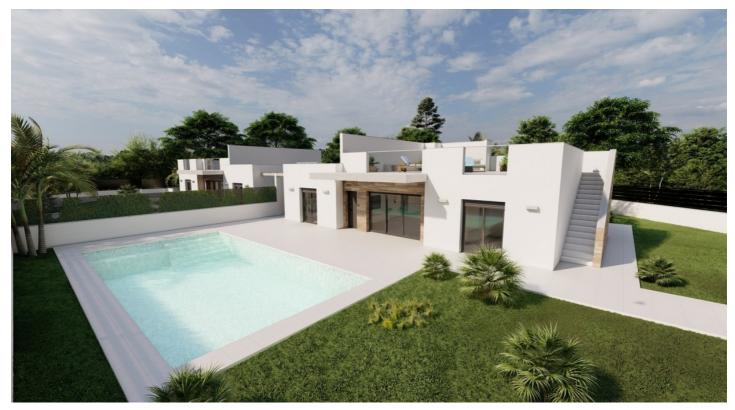

#### NEW BUILD VILLAS IN ROLDAN

Luxury 2 one level New Build villas in Roldan, Murcia.

Villas build on the plots of nearly 600 M2 each one, with private pool of 30 M2, garden area and large solarium on the roof.

Each property has 4 bedrooms and 3 fitted bathrooms and have been designed with a contemporary style and an open planned concept, consisting of a fully-fitted kitchen and lounge-dining room.

The development is located in Roldán (Murcia), in a gated and security control resort, included in a partial plan of 300,000 M2, surrounded by all services, sports facilities and near several Golf Courses.

The property will meet the highest standards and will be equipped with:

Private swimming pool of 30 M2 with solar shower.

Pre-installation for heated pump.

Kitchen completely furnished and equipped with raised oven, built-in microwave, integrated dishwasher, fridge and extractor fan.