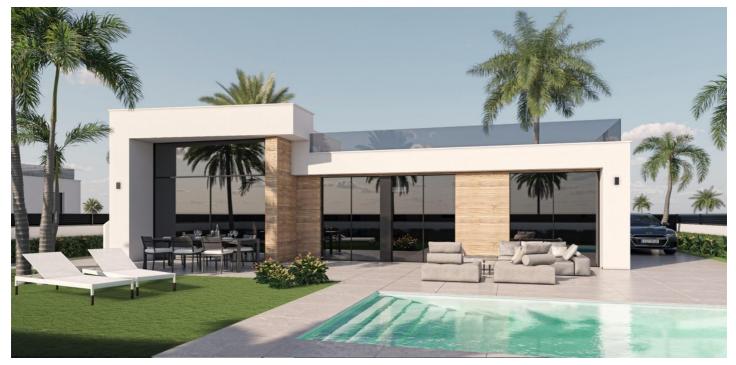

## Villa for sale in Alhama de Murcia

Reference: N8029 Bedrooms: 3 Bathrooms: 2 Plot Size: 300m<sup>2</sup> Build Size: 100m<sup>2</sup> Terrace: 64m<sup>2</sup>

## Bajo Guadalentín, Alhama de Murcia

NEW BUILD VILLAS IN CONDADO DE ALHAMA GOLF COURSE New build residential complex of villas in Condado de Alhama Golf Resort. Villas with 3 bedrooms, 2 bathrooms, open plan kitchen with living room, fitted wardrobes, terrace, private solarium and parking space in the garden. All villas include private swimming pool of 21 m2. INCLUDED in the price: - ALLOCATED PARKING SPACE in the private garden. - SOLARIUM with outside staircase. - BATHROOMS: the shower screens, vanities, mirrors and the LED lighting embedded in the false ceiling. - KITCHEN: the extractor fan, the LED lighting embedded in the ceiling. - AIR CONDITIONING pre-installed. - BUILT-IN CABINETS are lined. - ELECTRIC BLINDS. - AEROTHERMIA system. - WATER SOFTENER installation. - CHARGING POINT for ELECTRIC & HYBRID VEHICLE installation. - PRIVATE SWIMMING POOL. Located into the private enclosed golf resort of Condado de Alhama, between Alhama de Murcia and Mazarrón. Condado de Alhama Golf Resort is a fantastic Golf Resort with many facilities and services . A shopping centre, a sports centre, a variety of bars and restaurants, supermarkets and over 25 communal swimming pools and gardens. Condado de Alhama Golf Resort has its own Jack Nicklaus designed golf course and is only 15 minutes from the beautiful beaches of Bolnuevo and Mazarron. Mazarron has over 35 km of coastline, much of which is unspoilt coastline. Numerous beaches in the Bay of Mazarron have been awarded the Blue Flag for their quality. Condado de Alhama Golf Resort is only 20 minutes from the new Corvera International Airport.