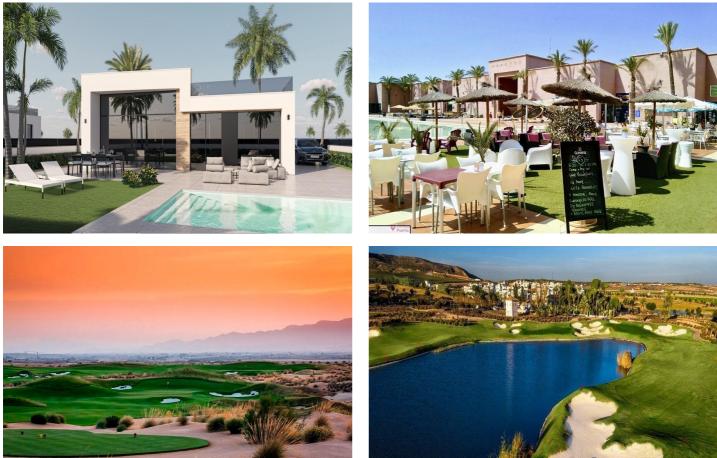

## Bajo Guadalentín, Alhama de Murcia

NEW BUILD VILLAS IN CONDADO DE ALHAMA GOLF COURSE New build residential complex of villas in Condado de Alhama Golf Resort. Villas with 3 bedrooms, 2 bathrooms, open plan kitchen with living room, fitted wardrobes, terrace, private solarium and parking space in the garden. All villas include private swimming pool of 21 m2. INCLUDED in the price: - ALLOCATED PARKING SPACE in the private garden. - SOLARIUM with outside staircase. - BATHROOMS: the shower screens, vanities, mirrors and the LED lighting embedded in the false ceiling. - KITCHEN: the extractor fan, the LED lighting embedded in the ceiling. - AIR CONDITIONING pre-installed. - BUILT-IN CABINETS are lined. - ELECTRIC BLINDS. - AEROTHERMIA system. - WATER SOFTENER installation. - CHARGING POINT for ELECTRIC & HYBRID VEHICLE installation. - PRIVATE SWIMMING POOL. Located into the private enclosed golf resort of Condado de Alhama, between Alhama de Murcia and Mazarrón. Condado de Alhama Golf Resort is a fantastic Golf Resort with many facilities and services . A shopping centre, a sports centre, a variety of bars and restaurants, supermarkets and over 25 communal swimming pools and gardens. Condado de Alhama Golf Resort has its own Jack Nicklaus designed golf course and is only 15 minutes from the beautiful beaches of Bolnuevo and Mazarron. Mazarron has over 35 km of coastline, much of which is unspoilt coastline. Numerous beaches in the Bay of Mazarron have been awarded the Blue Flag for their quality. Condado de Alhama Golf Resort is only 20 minutes from the new Corvera International Airport.