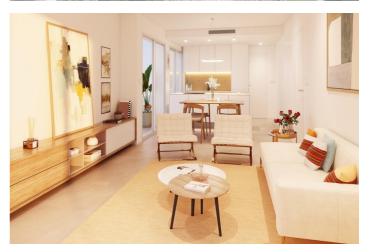

The kitchen is delivered fully furnished, leaving enough space for you to choose the appliances according to your preferences.

Only noble materials have been used, such as interior carpentry made entirely of wood and exterior Climalit/aluminium windows, ideal both for their design and for the high thermal-acoustic level they have.