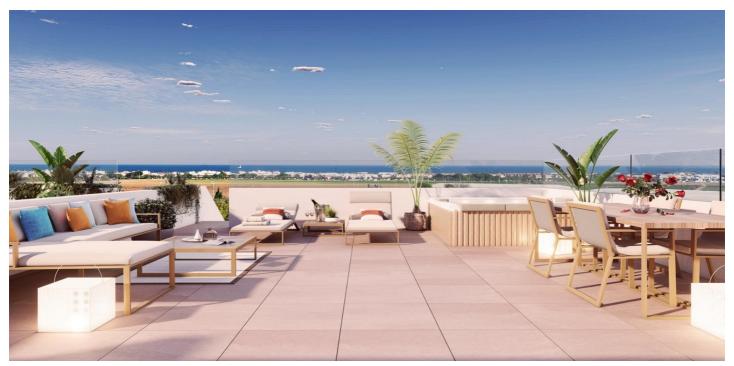

## NEW BUILD RESIDENTIAL COMPLEX IN PILAR DE LA HORADADA

New Build residential of apartments and penthouses with exceptional finishes in Pilar de la Horadada.

Ground floor apartments with private gardens, middle floor apartments with large terraces and top floor penthouses with private solariums.

All the terraces are south-facing.

Automatic gates in the residential, both for pedestrian access and vehicle access.

The building is surrounded by gardens, it will also have a communal swimming pool, parking inside the complex and each property has its own private storage room.