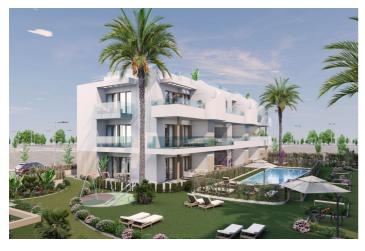

## NEW BUILD RESIDENTIAL COMPLEX IN PILAR DE LA HORADADA

New Build residential of apartments and penthouses with exceptional finishes in Pilar de la Horadada.

Ground floor apartments with private gardens, middle floor apartments with large terraces and top floor penthouses with private solariums.

All the terraces are south-facing.

Automatic gates in the residential, both for pedestrian access and vehicle access.

The building is surrounded by gardens, it will also have a communal swimming pool, parking inside the complex and each property has its own private storage room.