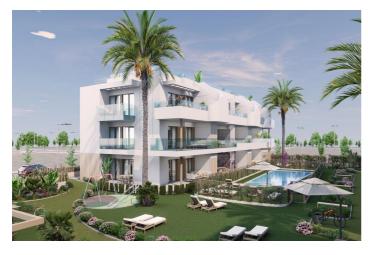

## Costa Blanca South, Pilar de la Horadada

NEW BUILD RESIDENTIAL COMPLEX IN PILAR DE LA HORADADA New Build residential of apartments and penthouses with exceptional finishes in Pilar de la Horadada. Ground floor apartments with private gardens, middle floor apartments with large terraces and top floor penthouses with private solariums. The kitchen is delivered fully furnished, leaving enough space for you to choose the appliances according to your preferences. Only noble materials have been used, such as interior carpentry made entirely of wood and exterior Climalit/aluminium windows, ideal both for their design and for the high thermal-acoustic level they have. All the terraces are south-facing. Automatic gates in the residential, both for pedestrian access and vehicle access. The building is surrounded by gardens, it will also have a communal swimming pool, parking inside the complex and each property has its own private storage room. In the vicinity of this residential complex you will find all the facilities of public transport, schools, supermarkets, shopping centres, golf courses and fantastic municipal parks with their children's playgrounds. Everything at your fingertips so that you can enjoy an excellent location. Pilar de la Horadada is a typical Spanish village in the most southern part of the Costa Blanca. The large main street has supermarkets, lots of shops, restaurants and bars and some lovely squares. The beautiful beaches of Torre de la Horadada and Mil Palmeras with fine sand promenade is just 5 minutes away. The airports of Corvera (Murcia) and Alicante are respectively 40 and 55 minutes away.