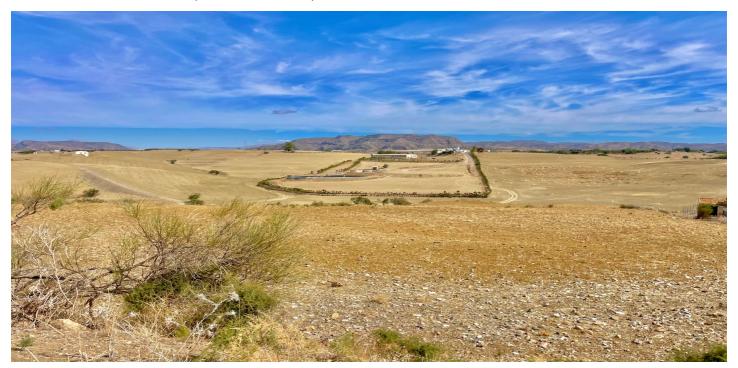

## Malaga Inland, Cártama

GREAT OPPORTUNITY IN CÁRTAMA, MÁLAGA! We present to you this large terraced rural agricultural land of 31,680 m2 and many possibilities to develop various agricultural and/or rural tourism activities. Located in the municipality of Cártama, in the Casapalma area on the La Loma lane, a unique enclave due to the majesty of the landscape and its easy access to the Málaga-Pizarra highway, the Valle del Guadalhorce hospital and Málaga Capital. It has access to water and electricity, can be segregated into 3 plots and allows the construction of an implement warehouse, including the possibility of housing for agricultural use. It is an ideal place to relax and enjoy outdoor life with wonderful panoramic views of the countryside, the mountains and the Guadalhorce valley. This land is a magnificent investment since the possibilities it contemplates are MULTIPLE through action plans that promote the development of rural tourism in the area and the preservation of the environment. Don\'t miss this magnificent opportunity. K R D The abbreviated information document is available to you. Expenses: Taxes (ITP or VAT+AJD) + Notarial and registration expenses