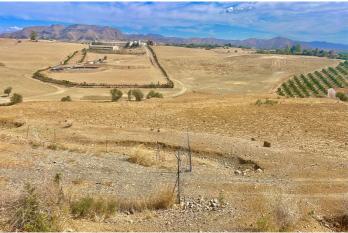

## Malaga Inland, Cártama

GREAT OPPORTUNITY IN CÁRTAMA, MÁLAGA! We present to you this large terraced rural agricultural land of 31,680 m2 and many possibilities to develop various agricultural and/or rural tourism activities. Located in the municipality of Cártama, in the Casapalma area on the La Loma lane, a unique enclave due to the majesty of the landscape and its easy access to the Málaga-Pizarra highway, the Valle del Guadalhorce hospital and Málaga Capital. It has access to water and electricity, can be segregated into 3 plots and allows the construction of an implement warehouse, including the possibility of housing for agricultural use. It is an ideal place to relax and enjoy outdoor life with wonderful panoramic views of the countryside, the mountains and the Guadalhorce valley. This land is a magnificent investment since the possibilities it contemplates are MULTIPLE through action plans that promote the development of rural tourism in the area and the preservation of the environment. Don\'t miss this magnificent opportunity. K R D The abbreviated information document is available to you. Expenses: Taxes (ITP or VAT+AJD) + Notarial and registration expenses