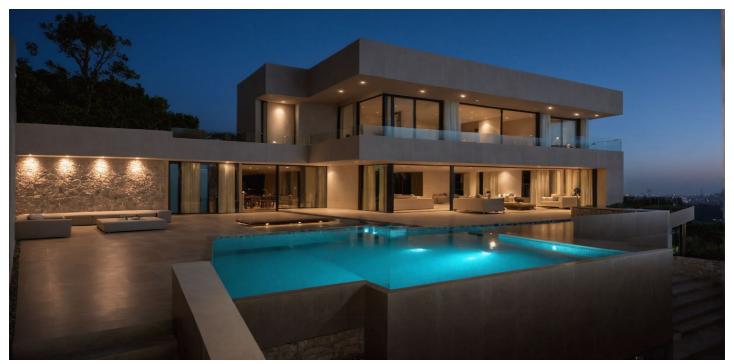

## Costa del Sol, Mijas

Exclusive Villa in Buena Vista, Mijas – Panoramic Sea and Mountain Views Discover this stunning 714 m² plot located in an elevated position in Buena Vista, Mijas, offering unbeatable panoramic views of the sea and mountains. With approved license and projects, you can start building immediately! This luxury villa has been designed to provide maximum comfort and elegance, with a layout that makes the most of every space: Layout: Street-level floor: Spacious garage with capacity for 2 or 3 cars. Storage area. Elevator connecting all floors. Basement: Gym area. Large family room. Three rooms that can be used as bedrooms, offices, or multifunctional spaces. Multiple storage areas. Main floor: Spectacular double-height living-dining room. Open kitchen that connects to a stylish rear terrace with pergolas. Front terrace with a modern Chillout area, barbecue, and a private 39 m² pool, all offering panoramic sea and mountain views. First floor: Two en-suite bedrooms, each with a private bathroom and walk-in closet. This is a unique opportunity to build the house of your dreams in one of the most exclusive areas of the Costa del Sol. Enjoy tranquility, luxury, and the best views you can imagine!