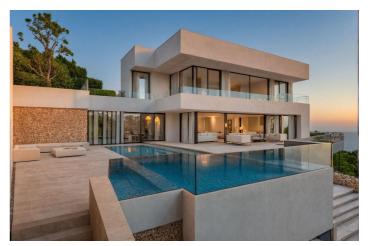

## Costa del Sol, Mijas

Exclusive Villa in Buena Vista, Mijas – Panoramic Sea and Mountain Views Discover this stunning 714 m² plot located in an elevated position in Buena Vista, Mijas, offering unbeatable panoramic views of the sea and mountains. With approved license and projects, you can start building immediately! This luxury villa has been designed to provide maximum comfort and elegance, with a layout that makes the most of every space: Layout: Street-level floor: Spacious garage with capacity for 2 or 3 cars. Storage area. Elevator connecting all floors. Basement: Gym area. Large family room. Three rooms that can be used as bedrooms, offices, or multifunctional spaces. Multiple storage areas. Main floor: Spectacular double-height living-dining room. Open kitchen that connects to a stylish rear terrace with pergolas. Front terrace with a modern Chillout area, barbecue, and a private 39 m² pool, all offering panoramic sea and mountain views. First floor: Two en-suite bedrooms, each with a private bathroom and walk-in closet. This is a unique opportunity to build the house of your dreams in one of the most exclusive areas of the Costa del Sol. Enjoy tranquility, luxury, and the best views you can imagine!